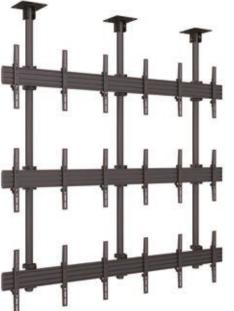

Colour (Horizontal Rail)

 Colour (Poles & Ceiling Mount)

 Warranty

| 80 cm up to 300 cm      |  |
|-------------------------|--|
| Black                   |  |
| Black (Silver optional) |  |
| Black                   |  |
| 5 years                 |  |





#### SPECIFICATION MBC4X4

RAIL

**Recommended Screen Size** VESA® & Non-VESA Fixings Article Nr / EAN Max Load Bracket Type Landscape / Portrait

#### VESA400,40cm 7350073737864 50kg (TUV30kg) Per screen Micro-Adjustable Arms

32" - 65"

Yes

Pole Length Colour (VESA Arms) Colour (Horizontal Rail) Colour (Poles & Ceiling Mount) Warranty

| 80 cm up to 300 cm      |
|-------------------------|
| Black                   |
| Black (Silver optional) |
| Black                   |
| 5 years                 |



#### MBC3X2U



MBC3X3U



#### **SPECIFICATION** CEILING MOUNTS

| Model name                            |
|---------------------------------------|
| Recommended Screen Size               |
| VESA <sup>®</sup> & Non-VESA Fixings  |
| Article Nr / EAN                      |
| Max Load                              |
| Bracket Type                          |
| Landscape / Portrait                  |
| Pole Length                           |
| Colour (VESA Arms)                    |
| Colour (Horizontal Rail)              |
| <b>Colour</b> (Poles & Ceiling Mount) |
| Warranty                              |
| Accessories                           |

| MBC3X2U                   |
|---------------------------|
| 32" - 65"                 |
| VESA400,40cm              |
| 7350073733569             |
| 50kg (TUV30kg) Per