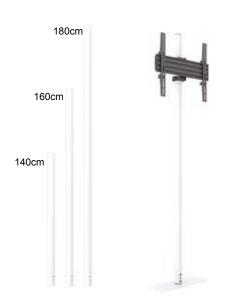

# Single Pole Series

The new range of Pro Series single pole flat panel floorstand 's are designed to provide the ideal display viewing placement and match the décor of any environment. Ideal for public areas like stores, training rooms, lobbies, classrooms, auditoriums, or exhibition halls. As with all Pro series products a full line-up of accessories offering tailor possibilities functionality to meet your specific requirements. Internal cable management hides the AV cabling, showing a clean look.

# **DUAL POLE FLOORMOUNT BACK TO BACK**

DUAL POLE FLOORBASE BACK TO BACK

| Model name              | Single Pole Floormount | Single Pole Floorbase | Dual Pole Floormount | Dual Pole Floorbase | Dual Pole Floormount B2B | Dual Pole Floorbase B2B |
|-------------------------|------------------------|-----------------------|----------------------|---------------------|--------------------------|-------------------------|
| Recommended screen size | 32″-65″                | 32"-65"               | 65 " - 90 "          | 65"-90"             | 65"-90"                  | 65″-90″                 |
| VESA & Non-VESA fixings | 400x400                | 400x400               | 800x400              | 800x400             | 800x400                  | 800x400                 |
| Article Nr / EAN        | TBD                    | TBD                   | TBD                  | TBD                 | TBD                      | TBD                     |
| Max Load                | 50 Kg                  | 50 Kg                 | 75 Kg                | 75 Kg               | 100 Kg                   | 100 Kg                  |
| Bracket type            | VESA                   | VESA                  | VESA                 | VESA                | VESA                     | VESA                    |
| Lansdcape / Portrait    | Yes                    | Yes                   | Yes                  | Yes                 | Yes                      | Yes                     |
| Pole height (cm)        | 145/160/180            | 145/160/180           | 180/Customized       | 180 / Customized    | 180 / Customized         | 180/Customized          |
| Colour options          | Black/Chrome/White     | Black/Chrome/White    | Black/Chrome/White   | Black/Chrome/White  | Black/Chrome/White       | Black/Chrome/White      |
| Warranty                | 5 years                | 5 years               | 5 years              | 5 years             | 5 years                  | 5 years                 |
| Accessories             | Yes (optional)         | Yes (optional)        | Yes (optional)       | Yes (optional)      | Yes (optional)           | Yes (optional)          |