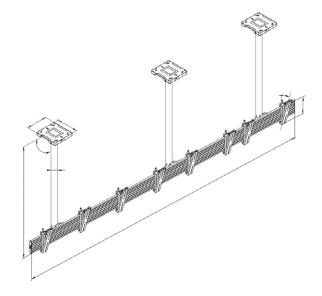

#### **Precision Leveling**

Each mounting bracket allows for micro height adjustments to be made to ensure your screens are levelled and perfectly aligned.

#### **Extendable Height**

The extendable poles allows you to position the center of the screen mounting plate no any height limitation. For tighter spaces, just with single pole to achieve a distance of 80cm.

#### Easy installlation

To reduce strain, the Pro Series uses lightweight ceiling plates that are installed independent of the rest of the mounting system. Simply slide each extension pole into place and secure it to complete the installation. The ceiling plates also provide up to 90° of swing to account for sloped ceilings and support beams, or to secure the mount to a wall.

#### Cable management

The extension pole's hollow core provides an unobstructed path to route your cables, while an opening in the mounting plate allows them to continue through the ceiling for a truly professional setup.