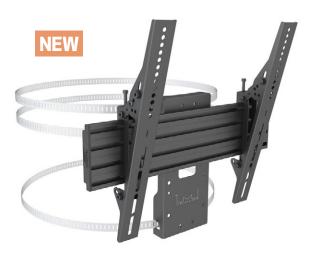

# Ceiling Mounts

Our Ceilingmounts was designed to deliver a simple solution for any digital signage installations involving multiple commercial displays 32"-100". Perfect for many commercial installations the space saving design ensures the very best installer experience.

Multibrackets MB Pro Ceiling Mount Series is available in a wide range of models

| Model name                            |
|---------------------------------------|
| Recommended Screen Size               |
| VESA <sup>®</sup> & Non-VESA Fixings  |
| Article Nr / EAN                      |
| Max Load                              |
| Bracket Type                          |
| Landscape / Portrait                  |
| Pole Length                           |
| Colour (VESA Arms)                    |
| <b>Colour</b> (Horizontal Rail)       |
| <b>Colour</b> (Poles & Ceiling Mount) |
| Warranty                              |
| Accessories                           |