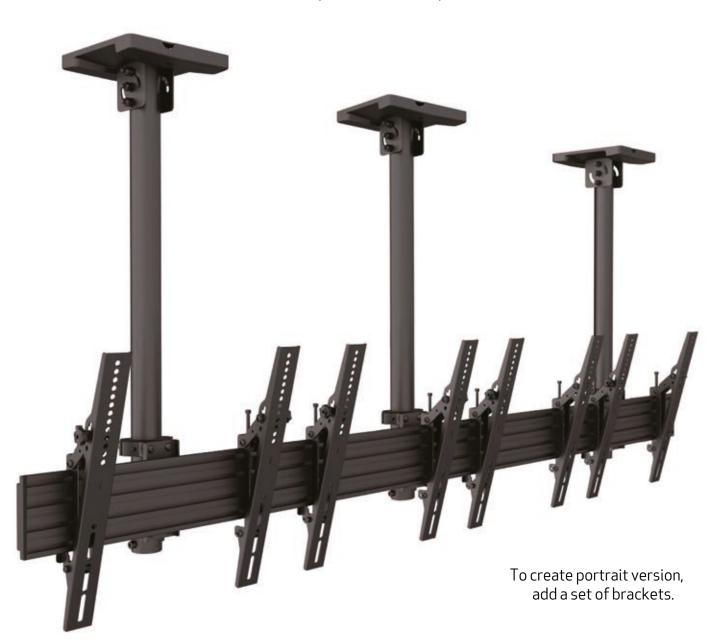

#### Modular design

Available in a wide range of models, Pro Series ceiling mounts support single to 18 screens weighing up to 30kg each. Their modular design allows for additional extrusions to be added to accommodate screens with wider VESA patterns, or to connect multiple units together.

#### MBC2X1U

Landscape

MBC3X1UP

Portrait

To create portrait version , pls add a set of brackets

MBC3X1U

Landscape

MBC4X1UP

Portrait

To create portrait version , pls add a set of brackets