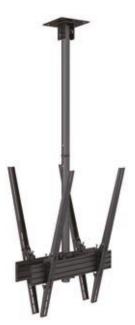

# Ceiling Mounts

Our Ceilingmounts was designed to deliver a simple solution for any digital signage installations involving multiple commercial displays 32"-100". Perfect for many commercial installations the space saving design ensures the very best installer experience.

Multibrackets MB Pro Ceiling Mount Series is available in a wide range of models

| Model name                            |
|---------------------------------------|
| Recommended Screen Size               |
| VESA <sup>®</sup> & Non-VESA Fixings  |
| Article Nr / EAN                      |
| Max Load                              |
| Bracket Type                          |
| Landscape / Portrait                  |
| Pole Length                           |
| Colour (VESA Arms)                    |
| <b>Colour</b> (Horizontal Rail)       |
| <b>Colour</b> (Poles & Ceiling Mount) |
| Warranty                              |
| Accessories                           |