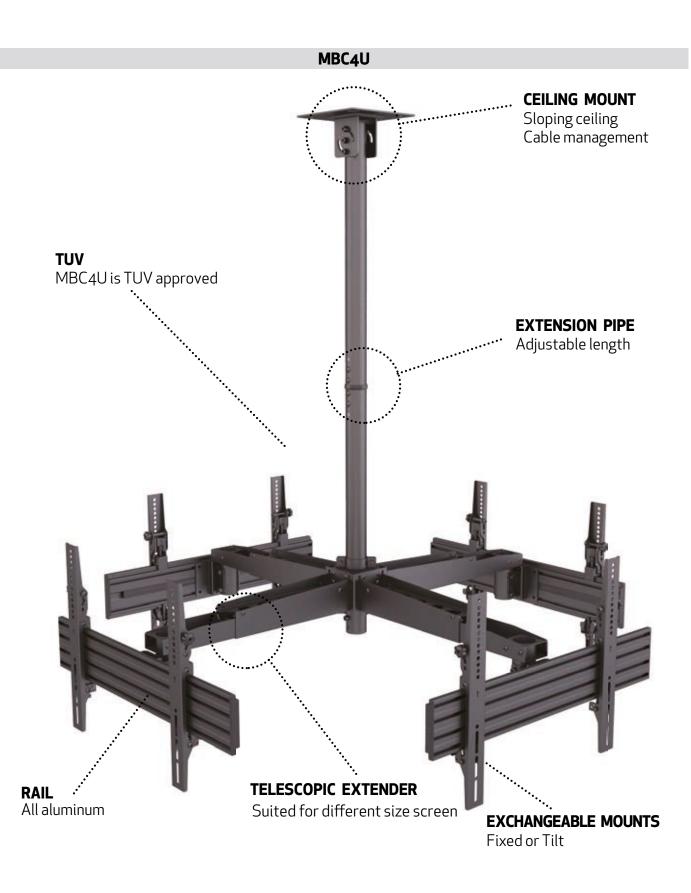

#### SPECIFICATION MBC4U

Recommended Screen Size VESA®&Non-VESA Fixings Article Nr / EAN Max Load Bracket Type Landscape / Portrait

#### 32" - 65" VESA400,40cm 7350073733538 50kg (TUV30kg) Per screen

Tilt (Fixed optional)

Yes

Pole Length Colour (VESA Arms) Colour (Horizontal Rail) Colour (Poles & Ceiling Mount) Warranty

| 80 cm up to 300 cm      |
|-------------------------|
| Black                   |
| Black (Silver optional) |
| Black                   |
| 5 years                 |