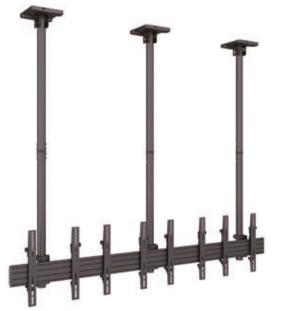

| MBC3X1U                   |
|---------------------------|
| 40" - 65"                 |
| VESA400 ,40cm             |
| 7350073733477             |
| 50kg (TUV30kg) Per screen |
| Tilt (Fixed optional)     |
| Yes                       |
| 80 cm up to 150 cm        |
| Black                     |
| Black (Silver optional)   |
| Black                     |
| 5 years                   |
| Cover plates              |

| MBC3X1U2                  |
|---------------------------|
| 40" - 65"                 |
| VESA400 ,40cm             |
| 7350073733507             |
| 50kg (TUV30kg) Per screen |
| Tilt (Fixed optional)     |
| Yes                       |
| 80 cm up to 150 cm        |
| Black                     |
| Black (Silver optional)   |
| Black                     |
| 5 years                   |
|                           |
|                           |