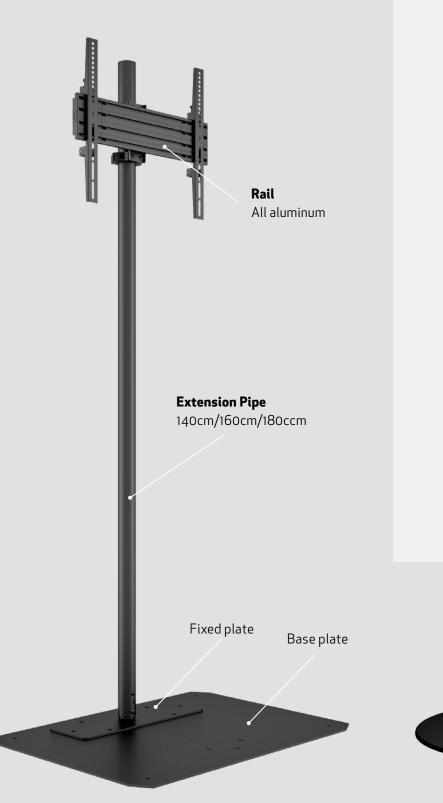

# Single Pole Series

The new range of Pro Series single pole flat panel floorstand 's are designed to provide the ideal display viewing placement and match the décor of any environment. Ideal for public areas like stores, training rooms, lobbies, classrooms, auditoriums, or exhibition halls. As with all Pro series products a full line-up of accessories offering tailor possibilities functionality to meet your specific requirements. Internal cable management hides the AV cabling, showing a clean look.

Optional round base

MB Pro Single Pole Series is available in a wide range of models