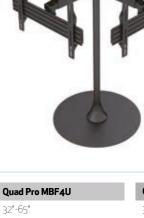

# Triple Pro MBF3U

Quad Pro MBF4U

| Triple Pro MBF3U          |
|---------------------------|
| 32"-65"                   |
| VESA400,40cm              |
| 7350073737697             |
| 50kg (TUV30kg) Per screen |
| Tilt                      |
| Yes                       |
| Black                     |
| Black (Silver optional)   |
| 5 years                   |
| Cover plate               |
|                           |