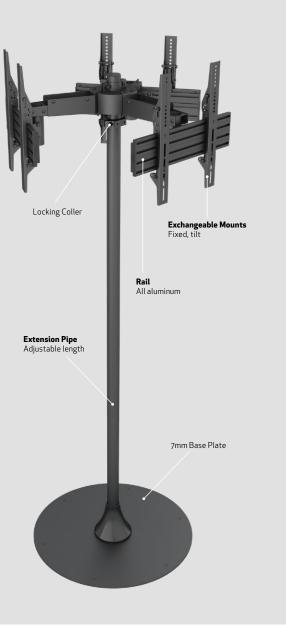

#### **Extendable Height**

The extendable poles allows you to position the center of the screen mounting plate no any height limitation. For tighter spaces, just with single pole to achieve a distance of 80cm.

#### Easy installlation

To reduce strain, the Pro Series uses lightweight ceiling plates that are installed independent of the rest of the mounting system. Simply slide each extension pole into place and secure it to complete the installation. The ceiling plates also provide up to 90° of swing to account for sloped ceilings and support beams, or to secure the mount to a wall.

#### Cable management

The extension pole's hollow core provides an unobstructed path to route your cables, while an opening in the mounting plate allows them to continue through the ceiling for a truly professional setup.