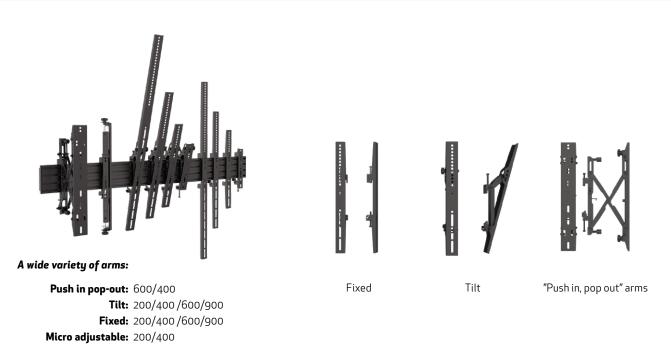

### PRO SERIES Pro Wallmount Videowalls

For screen in a row the Pro Series now can offer you a simple way to get perfect display positioning and a choice of bracket and adjustment solutions that works after a set standard. Ensuring the very best installer experience a single aluminum extrusion rail is used with either fixed, tilt or push in pop out brackets that aligns the screens quick and efficiently.

MB Pro Wallmount / Videowall Series is available in a wide range of models