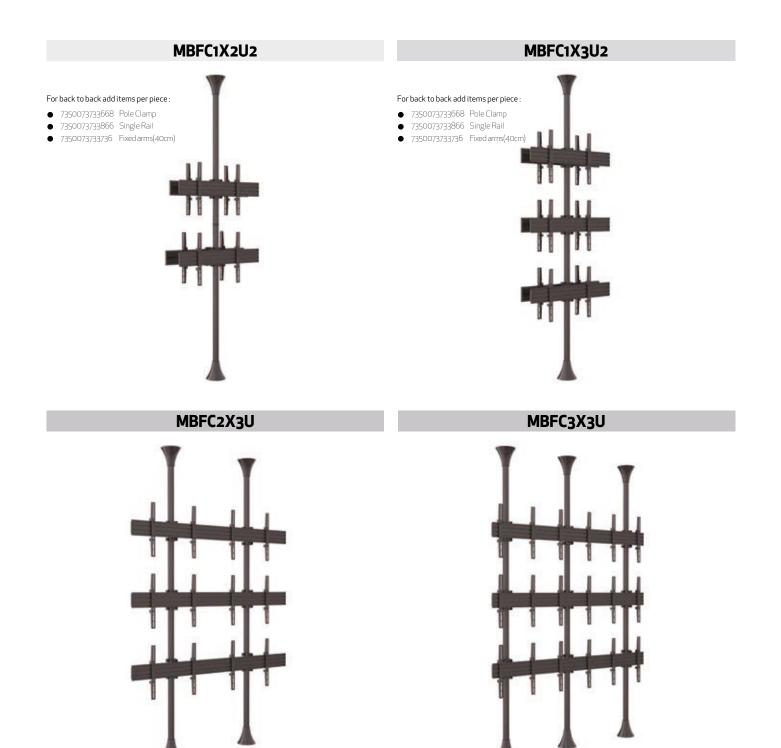

#### Model name

Recommended Screen SizeVESA® & Non-VESA FixingsArticle Nr / EANMax LoadBracket TypeLandscape / PortraitPole LengthColour (VESA Arms)Colour (Poles & Ceiling Mount)VarrantyAccessories

| MBFC1X2U2                 |
|---------------------------|
| 32" - 65"                 |
| VESA400 ,40cm             |
| 7350073734962             |
| 50kg (TUV30kg) Per screen |
| Fixed                     |
| Yes                       |
| 150 cm up to 300 cm       |
| Black                     |
| Black (Silver optional)   |
| Black/Brass/Chrome/White  |
| 5 years                   |
| Cover cover               |
|                           |

| MBFC1X3U2                                     |
|-----------------------------------------------|
| 32" - 65"                                     |
| VESA400,40cm                                  |
| 7350073734979                                 |
| 50kg (TUV30kg) Per screen                     |
| Fixed                                         |
| Yes                                           |
| 150 cm up to 300 cm                           |
| Black                                         |
| Black (Silver optional)                       |
| Black/Brass/Chrome/White                      |
| 5 years                                       |
| 7350073733668/7350073733386<br>/7350073733736 |

| MBFC2X3U                                      |
|-----------------------------------------------|
| 32" - 65"                                     |
| VESA400,40cm                                  |
| 7350073734986                                 |
| 50kg (TUV30kg) Per screen                     |
| Fixed                                         |
| Yes                                           |
| 150 cm up to 300 cm                           |
| Black                                         |
| Black (Silver optional)                       |
| Black/Brass/Chrome/White                      |
| 5 years                                       |
| 7350073733668/7350073733386<br>/7350073733736 |
|                                               |

#### MBFC3X3U

| 32″ - 65″                 |
|---------------------------|
| VESA400,40cm              |
| 7350073734933             |
| 50kg (TUV30kg) Per screen |
| Fixed                     |
| Yes                       |
| 150 cm up to 300 cm       |
| Black                     |
| Black (Silver optional)   |
| Black/Brass/Chrome/White  |
| 5 years                   |
| Cover cover               |
|                           |