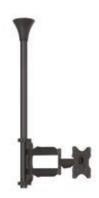

# Ceiling Mounts

Our Ceilingmounts was designed to deliver a simple solution for any digital signage installations involving multiple commercial displays 32"-100". Perfect for many commercial installations the space saving design ensures the very best installer experience.

Multibrackets MB Pro Ceiling Mount Series is available in a wide range of models

| Model name                            |
|---------------------------------------|
| Recommended Screen Size               |
| VESA <sup>®</sup> & Non-VESA Fixings  |
| Article Nr / EAN                      |
| Max Load                              |
| Bracket Type                          |
| Landscape / Portrait                  |
| Pole Length                           |
| Colour (VESA Arms)                    |
| <b>Colour</b> (Horizontal Rail)       |
| <b>Colour</b> (Poles & Ceiling Mount) |
| Warranty                              |
| Accessories                           |