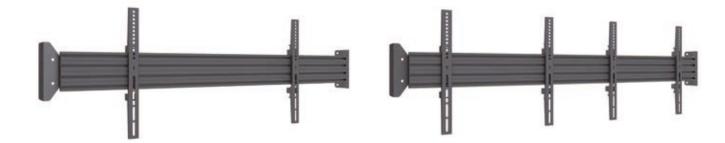

# **pro series** Menuboard Mounts

Menu Boards has quickly become a simple way to interact with the consumer. State-of-the-art MB Pro Series menu boards simplifies the installation process of a menu board in prominent location. A complete range of models and exchangeable bracket solutions makes it easy to find a suitable solution plus bring speed to the installation.

MB Pro Menuboard Mount Series is available in the large size screen ceilingmounts

#### MBC2X1U

Landscape

MBC3X1UP

Portrait

To create portrait version , pls add a set of brackets

MBC3X1U

Landscape

MBC4X1UP

Portrait

To create portrait version , pls add a set of brackets