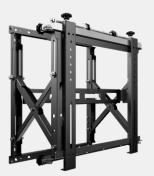

# Dual Pole Series

The Dual Pole range of Pro Series floorstand 's designed to support one or two large size screens mounted back-to-back in either landscape or portrait. Simple to install, clean and attractive design, yet very robust and functional the Dual Pole series is ideal for a wide variety of applications and settings. Designed to provide the ideal display viewing placement and match the décor of any environment. Ideal for public areas like stores, training rooms, lobbies, classrooms, auditoriums, or exhibition halls. As with all Pro series products a full line-up of accessories offering tailor possibilities functionality to meet your specific requirements. Internal cable management hides the AV cabling, showing a clean look.

MB Pro Dual Pole Series is available in a wide range of models

# **DUAL POLE FLOORMOUNT BACK TO BACK**

DUAL POLE FLOORBASE BACK TO BACK

| Model name              | Single Pole Floormount | Single Pole Floorbase | Dual Pole Floormount | Dual Pole Floorbase | Dual Pole Floormount B2B | Dual Pole Floorbase B2B |
|-------------------------|------------------------|-----------------------|----------------------|---------------------|--------------------------|-------------------------|
| Recommended screen size | 32″-65″                | 32"-65"               | 65 " - 90 "          | 65"-90"             | 65"-90"                  | 65″-90″                 |
| VESA & Non-VESA fixings | 400x400                | 400x400               | 800x400              | 800x400             | 800x400                  | 800x400                 |
| Article Nr / EAN        | TBD                    | TBD                   | TBD                  | TBD                 | TBD                      | TBD                     |
| Max Load                | 50 Kg                  | 50 Kg                 | 75 Kg                | 75 Kg               | 100 Kg                   | 100 Kg                  |
| Bracket type            | VESA                   | VESA                  | VESA                 | VESA                | VESA                     | VESA                    |
| Lansdcape / Portrait    | Yes                    | Yes                   | Yes                  | Yes                 | Yes                      | Yes                     |
| Pole height (cm)        | 145/160/180            | 145/160/180           | 180/Customized       | 180 / Customized    | 180 / Customized         | 180/Customized          |
| Colour options          | Black/Chrome/White     | Black/Chrome/White    | Black/Chrome/White   | Black/Chrome/White  | Black/Chrome/White       | Black/Chrome/White      |
| Warranty                | 5 years                | 5 years               | 5 years              | 5 years             | 5 years                  | 5 years                 |
| Accessories             | Yes (optional)         | Yes (optional)        | Yes (optional)       | Yes (optional)      | Yes (optional)           | Yes (optional)          |