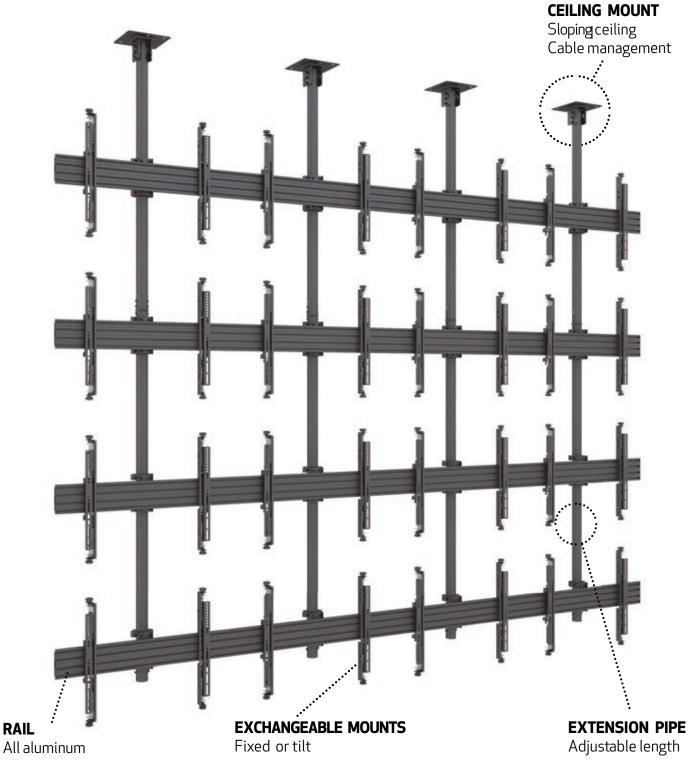

#### **Precision Leveling**

Each mounting bracket allows for micro height adjustments to be made to ensure your screens are levelled and perfectly aligned.

#### **Extendable Height**

The extendable poles allows you to position the center of the screen mounting plate no any height limitation. For tighter spaces, just with single pole to achieve a distance of 80cm.

#### Easy tilt

Tilt the mounting brackets 5°, 10° or 15° forward to improve line-of-sight while maintaining alignment between your screens. To compensate for potential lean, the brackets can also be angled up to 6° backward.

#### Modular design

Available in a wide range of models, Pro Series ceiling mounts support single to 18 screens weighing up to 30kg each. Their modular design allows for additional extrusions to be added to accommodate screens with wider VESA patterns, or to connect multiple units together.

#### Easy installlation

To reduce strain, the Pro Series uses lightweight ceiling plates that are installed independent of the rest of the mounting system. Simply slide each extension pole into place and secure it to complete the installation. The ceiling plates also provide up to 90° of swing to account for sloped ceilings and support beams, or to secure the mount to a wall.

#### Cable management

The extension pole's hollow core provides an unobstructed path to route your cables, while an opening in the mounting plate allows them to continue through the ceiling for a truly professional setup.