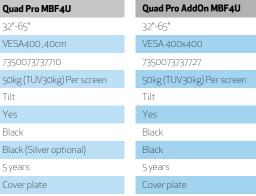

| Triple Pro MBF3U          |
|---------------------------|
| 32"-65"                   |
| VESA400,40cm              |
| 7350073737697             |
| 50kg (TUV30kg) Per screen |
| Tilt                      |
| Yes                       |
| Black                     |
| Black (Silver optional)   |
| 5 years                   |
| Cover plate               |
|                           |

| Triple Pro AddOn MBF3U    |
|---------------------------|
| 32"-65"                   |
| VESA400,40cm              |
| 7350073737703             |
| 50kg (TUV30kg) Per screen |
| Tilt                      |
| Yes                       |
| Black                     |
| Black (Silver optional)   |
| 5 years                   |
| Cover plate               |
|                           |

VESA400,40cm

7350073737710

Black (Silver optional)

Tilt

Yes

Black

5 years

Cover plate