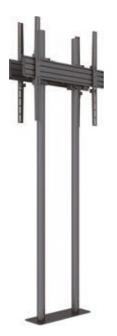

# Single Pole Series

The new range of Pro Series single pole flat panel floorstand 's are designed to provide the ideal display viewing placement and match the décor of any environment. Ideal for public areas like stores, training rooms, lobbies, classrooms, auditoriums, or exhibition halls. As with all Pro series products a full line-up of accessories offering tailor possibilities functionality to meet your specific requirements. Internal cable management hides the AV cabling, showing a clean look.

Optional round base

MB Pro Single Pole Series is available in a wide range of models