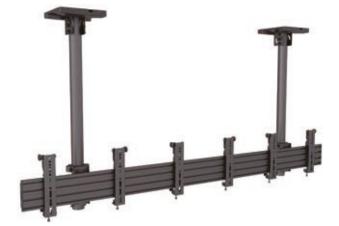

# Ceiling Mounts

Our Ceilingmounts was designed to deliver a simple solution for any digital signage installations involving multiple commercial displays 32"-100". Perfect for many commercial installations the space saving design ensures the very best installer experience.

Multibrackets MB Pro Ceiling Mount Series is available in a wide range of models

| Model name                            |
|---------------------------------------|
| Recommended Screen Size               |
| VESA <sup>®</sup> & Non-VESA Fixings  |
| Article Nr / EAN                      |
| Max Load                              |
| Bracket Type                          |
| Landscape / Portrait                  |
| Pole Length                           |
| Colour (VESA Arms)                    |
| <b>Colour</b> (Horizontal Rail)       |
| <b>Colour</b> (Poles & Ceiling Mount) |
| Warranty                              |
| Accessories                           |

#### Modular design

Available in a wide range of models, Pro Series ceiling mounts support single to 18 screens weighing up to 30kg each. Their modular design allows for additional extrusions to be added to accommodate screens with wider VESA patterns, or to connect multiple units together.