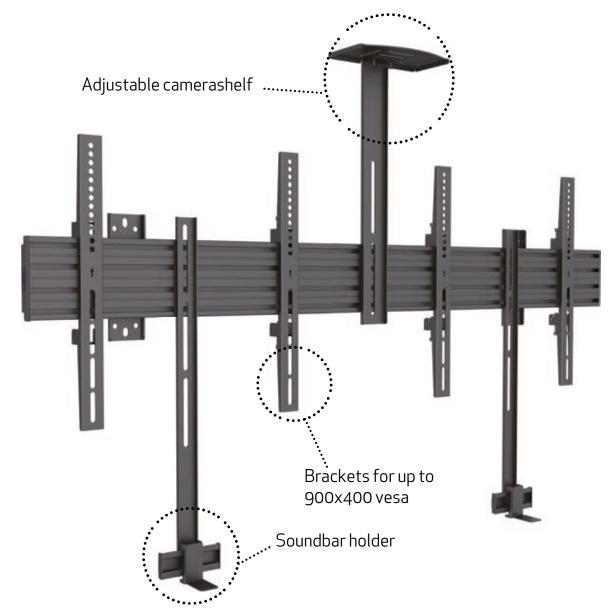

# DUAL SCREEN SIDE BY SIDE FOR VIDEO-CONFERENCE

Get ready to turn your clients meeting rooms into powerful cloud conferencing solutions in an instant. The new Dual Screen side by side Pro Series solution does just that. Featuring dual screen mounting with adjustable lateral shift left and right and an adjustable camera shelf to match most different screen sizes. Aimed to provide a clean modern look for a wide range of video conferencing and flat panel display applications. Ideal for boardroom and learning environments. Includes a camera shelf, soundbar holder and a complete hardware kit.

### SPECIFICATION

| Model name                           | Side by Side 400             | Soundbar holder       | Camera Shelf          |
|--------------------------------------|------------------------------|-----------------------|-----------------------|
| Recommended Screen Size              | 32" - 65"                    |                       |                       |
| VESA <sup>®</sup> & Non-VESA fixings | VESA400,40cm                 |                       |                       |
| Article Nr / EAN                     | 7350073736621                | 7350073736645         | 7350073736638         |
| Max Load                             | 50kg (TUV30kg) Per screen    | 5kg                   |                       |
| Bracket Type                         | Fixed (Tilt optional)        | Fixed (Tilt optional) | Fixed (Tilt optional) |
| Landscape / Portrait                 | Yes                          |                       |                       |
| Material                             | Aluminum +Steel(SPCC Graded) | Steel(SPCC Graded)    | Steel(SPCC Graded)    |
| Colour                               | Black                        | Black                 | Black                 |