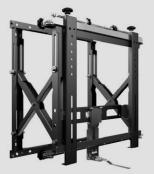

# Dual Pole Series

The Dual Pole range of Pro Series floorstand 's designed to support one or two large size screens mounted back-to-back in either landscape or portrait. Simple to install, clean and attractive design, yet very robust and functional the Dual Pole series is ideal for a wide variety of applications and settings. Designed to provide the ideal display viewing placement and match the décor of any environment. Ideal for public areas like stores, training rooms, lobbies, classrooms, auditoriums, or exhibition halls. As with all Pro series products a full line-up of accessories offering tailor possibilities functionality to meet your specific requirements. Internal cable management hides the AV cabling, showing a clean look.

MB Pro Dual Pole Series is available in a wide range of models

# **DUAL POLE FLOORMOUNT BACK TO BACK**

DUAL POLE FLOORBASE BACK TO BACK

| Model name              | Single Pole Floormount | Single Pole Floorbase | Dual Pole Floormount | Dual Pole Floorbase | Dual Pole Floormount B2B | Dual Pole Floorbase B2B |
|-------------------------|------------------------|-----------------------|----------------------|---------------------|--------------------------|-------------------------|
| Recommended screen size | 32″-65″                | 32"-65"               | 65 " - 90 "          | 65"-90"             | 65"-90"                  | 65″-90″                 |
| VESA & Non-VESA fixings | 400x400                | 400x400               | 800x400              | 800x400             | 800x400                  | 800x400                 |
| Article Nr / EAN        | TBD                    | TBD                   | TBD                  | TBD                 | TBD                      | TBD                     |
| Max Load                | 50 Kg                  | 50 Kg                 | 75 Kg                | 75 Kg               | 100 Kg                   | 100 Kg                  |
| Bracket type            | VESA                   | VESA                  | VESA                 | VESA                | VESA                     | VESA                    |
| Lansdcape / Portrait    | Yes                    | Yes                   | Yes                  | Yes                 | Yes                      | Yes                     |
| Pole height (cm)        | 145/160/180            | 145/160/180           | 180/Customized       | 180 / Customized    | 180 / Customized         | 180/Customized          |
| Colour options          | Black/Chrome/White     | Black/Chrome/White    | Black/Chrome/White   | Black/Chrome/White  | Black/Chrome/White       | Black/Chrome/White      |
| Warranty                | 5 years                | 5 years               | 5 years              | 5 years             | 5 years                  | 5 years                 |
| Accessories             | Yes (optional)         | Yes (optional)        | Yes (optional)       | Yes (optional)      | Yes (optional)           | Yes (optional)          |