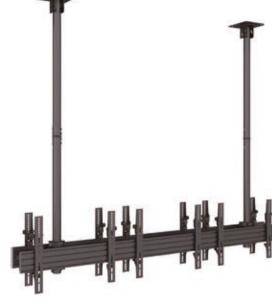

| MBC3X1U                   |
|---------------------------|
| 40" - 65"                 |
| VESA400 ,40cm             |
| 7350073733477             |
| 50kg (TUV30kg) Per screen |
| Tilt (Fixed optional)     |
| Yes                       |
| 80 cm up to 150 cm        |
| Black                     |
| Black (Silver optional)   |
| Black                     |
| 5 years                   |
| Cover plates              |

| MBC3X1U2                  |
|---------------------------|
| 40" - 65"                 |
| VESA400 ,40cm             |
| 7350073733507             |
| 50kg (TUV30kg) Per screen |
| Tilt (Fixed optional)     |
| Yes                       |
| 80 cm up to 150 cm        |
| Black                     |
| Black (Silver optional)   |
| Black                     |
| 5 years                   |
|                           |
|                           |