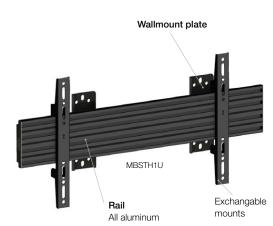

# MULTIBRACKETS PRO SERIES M WALLMOUNT PRO MBSTH1U:

This is our innovative - ready to be installed Single-Display Wallmount. This mount is suited for Ultra-Stretch Digital Signage screens like LG's.

# **NEW!** Ultra Stretch

Stretch your digital signage installations.

With Multibrackets Pro Series you carry bracket solutions for most stretched displays on the market. Expand your digital signage installations and business limits with stretched monitor displays. Now you can present information, advertisements and branding in a new way, shape and form with stretched displays and our brackets distinctively versatile.

# **PRO SERIES**

Image courtesy of LG C

Customized for

- A flexible system product ideal for video walls and menuboards
- Includes VESA adapters for compatibility up to VESA 200x600 / 600x200 •
- Module based aluminum rails creates desirable length without cutting •
- Integrated cable management throughout the entire solution •
- Power click install for an easy, fast and safe installation •
- Dual wallplates included
- Portrait or landscape position of screen possible
- Hardware kit included