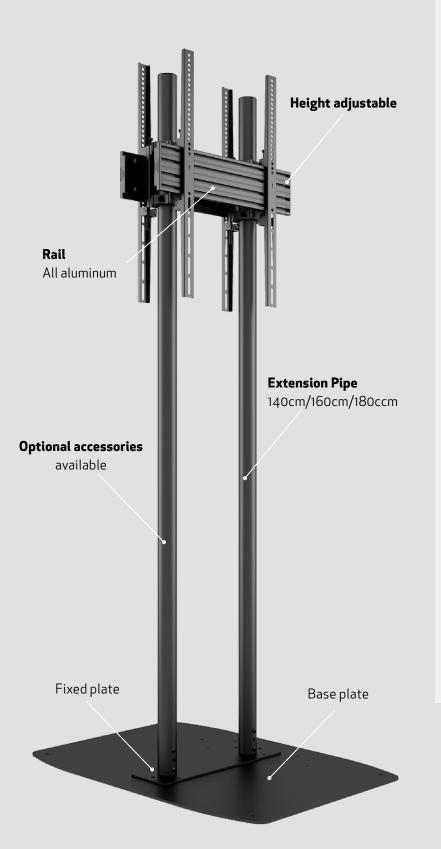

# Dual Pole Series

The Dual Pole range of Pro Series floorstand 's designed to support one or two large size screens mounted back-to-back in either landscape or portrait. Simple to install, clean and attractive design, yet very robust and functional the Dual Pole series is ideal for a wide variety of applications and settings. Designed to provide the ideal display viewing placement and match the décor of any environment. Ideal for public areas like stores, training rooms, lobbies, classrooms, auditoriums, or exhibition halls. As with all Pro series products a full line-up of accessories offering tailor possibilities functionality to meet your specific requirements. Internal cable management hides the AV cabling, showing a clean look.

MB Pro Dual Pole Series is available in a wide range of models

# **DUAL POLE FLOORMOUNT DUAL POLE FLOORBASE**

# **DUAL POLE FLOORMOUNT BACK TO BACK**

DUAL POLE FLOORBASE BACK TO BACK

| Model name              | Single Pole Floormount | Single Pole Floorbase | Dual Pole Floormount | Dual Pole Floorbase | Dual Pole Floormount B2B | Dual Pole Floorbase B2B |
|-------------------------|------------------------|-----------------------|----------------------|---------------------|--------------------------|-------------------------|
| Recommended screen size | 32″-65″                | 32"-65"               | 65 " - 90 "          | 65"-90"             | 65"-90"                  | 65″-90″                 |
| VESA & Non-VESA fixings | 400x400                | 400x400               | 800x400              | 800x400             | 800x400                  | 800x400                 |
| Article Nr / EAN        | TBD                    | TBD                   | TBD                  | TBD                 | TBD                      | TBD                     |
| Max Load                | 50 Kg                  | 50 Kg                 | 75 Kg                | 75 Kg               | 100 Kg                   | 100 Kg                  |
| Bracket type            | VESA                   | VESA                  | VESA                 | VESA                | VESA                     | VESA                    |
| Lansdcape / Portrait    | Yes                    | Yes                   | Yes                  | Yes                 | Yes                      | Yes                     |
| Pole height (cm)        | 145/160/180            | 145/160/180           | 180/Customized       | 180 / Customized    | 180 / Customized         | 180/Customized          |
| Colour options          | Black/Chrome/White     | Black/Chrome/White    | Black/Chrome/White   | Black/Chrome/White  | Black/Chrome/White       | Black/Chrome/White      |
| Warranty                | 5 years                | 5 years               | 5 years              | 5 years             | 5 years                  | 5 years                 |
| Accessories             | Yes (optional)         | Yes (optional)        | Yes (optional)       | Yes (optional)      | Yes (optional)           | Yes (optional)          |