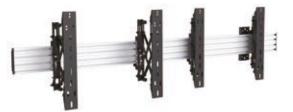

### PRO SERIES Pro Wallmount Videowalls

For screen in a row the Pro Series now can offer you a simple way to get perfect display positioning and a choice of bracket and adjustment solutions that works after a set standard. Ensuring the very best installer experience a single aluminum extrusion rail is used with either fixed, tilt or push in pop out brackets that aligns the screens quick and efficiently.

MB Pro Wallmount / Videowall Series is available in a wide range of models