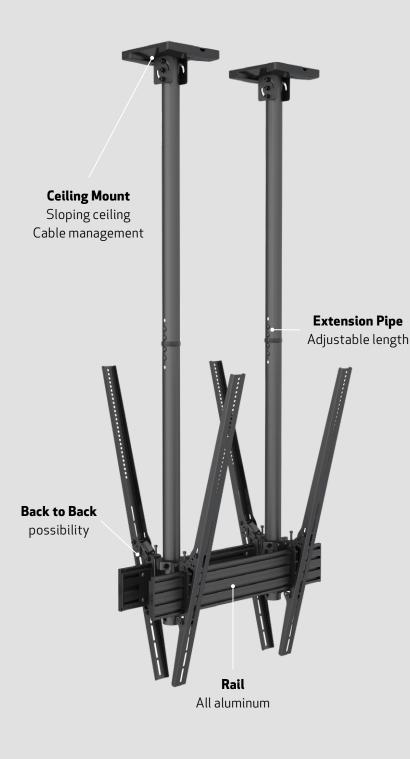

# PRO SERIES UHD Large Screen Ceiling Mounts

The Dual Pole range of Pro Series floorstand 's designed to support one or two large size screens mounted back-to-back in either landscape or portrait. Simple to install, clean and attractive design, yet very robust and functional the Dual Pole series is ideal for a wide variety of applications and settings. Designed to provide the ideal display viewing placement and match the décor of any environment. Ideal for public areas like stores, training rooms, lobbies, classrooms, auditoriums, or exhibit halls. As with all Pro series products a full line-up of accessories offering tailor possibilities functionality to meet your specific requirements. Internal cable management hides the AV cabling, showing a clean look.

Design plate cover ceiling installation

Selected models are TUV approved

Pro Series tested for 5 times the max load

UHD Large Screen Ceilingmounts is available in the large size screen ceilingmounts