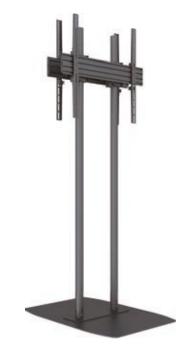

# Single Pole Series

The new range of Pro Series single pole flat panel floorstand 's are designed to provide the ideal display viewing placement and match the décor of any environment. Ideal for public areas like stores, training rooms, lobbies, classrooms, auditoriums, or exhibition halls. As with all Pro series products a full line-up of accessories offering tailor possibilities functionality to meet your specific requirements. Internal cable management hides the AV cabling, showing a clean look.

Optional round base

MB Pro Single Pole Series is available in a wide range of models