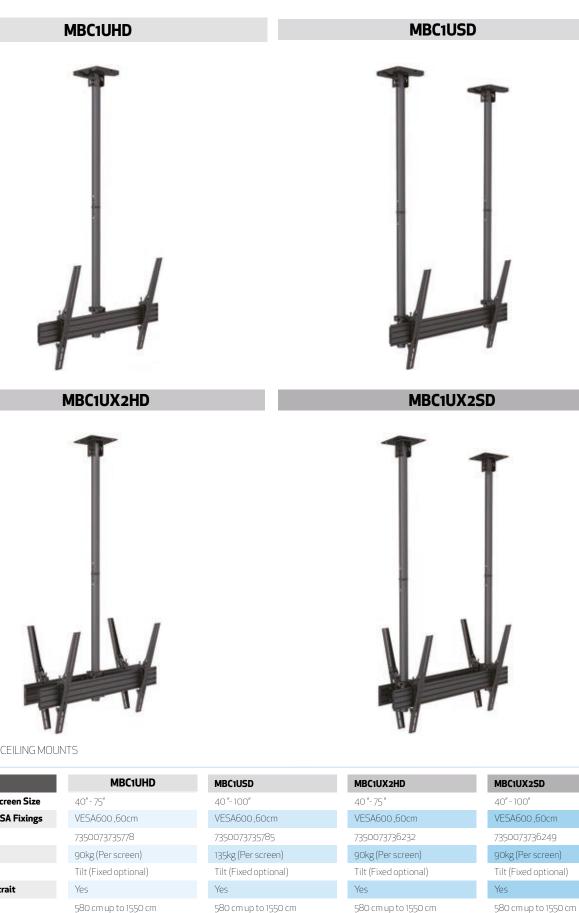

#### **SPECIFICATION** CEILING MOUNTS

| Model name                            | м  |
|---------------------------------------|----|
| Recommended Screen Size               | 40 |
| VESA <sup>®</sup> & Non-VESA Fixings  | VE |
| Article Nr / EAN                      | 73 |
| Max Load                              | 90 |
| Bracket Type                          | Ti |
| Landscape / Portrait                  | Ye |
| Pole Length                           | 58 |
| Colour (VESA Arms)                    | BI |
| <b>Colour</b> (Horizontal Rail)       | Bl |
| <b>Colour</b> (Poles & Ceiling Mount) | BI |
| Warranty                              | 5  |
| Accessories                           | Co |
|                                       |    |

| MBC1UPHD                |
|-------------------------|
| 40" - 75"               |
| VESA900,90cm            |
| 7350073736126           |
| 90kg (Per screen)       |
| Tilt (Fixed optional)   |
| Yes                     |
| 580 cm up to 1550 cm    |
| Black                   |
| Black (Silver optional) |
| Black                   |
| 5 years                 |
| Cover plates            |

| MBC1UPSD                |  |
|-------------------------|--|
| 40 "- 100"              |  |
| VESA900,90cm            |  |
| 7350073736133           |  |
| 180kg (Per screen)      |  |
| Tilt (Fixed optional)   |  |
| Yes                     |  |
| 580 cm up to 1550 cm    |  |
| Black                   |  |
| Black (Silver optional) |  |
| Black                   |  |
| 5 years                 |  |
| Cover plates            |  |

| uy                      |  |
|-------------------------|--|
|                         |  |
| MBC1UX2PHD              |  |
| MBCIUAZEND              |  |
| 40″-75″                 |  |
| VESA900,90cm            |  |
| 7350073736256           |  |
| 90kg (Per screen)       |  |
| Tilt (Fixed optional)   |  |
| Yes                     |  |
| 580 cm up to 1550 cm    |  |
| Black                   |  |
| Black (Silver optional) |  |

Black

5 years

MBC1UX2PSD

#### MBC1UX2PSD 40" - 100" VESA900 ,90cm

7350073736263

90kg (Per screen)

Yes

Black

Black

5 years

Tilt (Fixed optional)