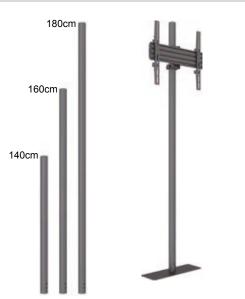

# Single Pole Series

The new range of Pro Series single pole flat panel floorstand 's are designed to provide the ideal display viewing placement and match the décor of any environment. Ideal for public areas like stores, training rooms, lobbies, classrooms, auditoriums, or exhibition halls. As with all Pro series products a full line-up of accessories offering tailor possibilities functionality to meet your specific requirements. Internal cable management hides the AV cabling, showing a clean look.

# **DUAL POLE FLOORMOUNT BACK TO BACK**

DUAL POLE FLOORBASE BACK TO BACK

| Model name              | Single Pole Floormount | Single Pole Floorbase | Dual Pole Floormount | Dual Pole Floorbase | Dual Pole Floormount B2B | Dual Pole Floorbase B2B |
|-------------------------|------------------------|-----------------------|----------------------|---------------------|--------------------------|-------------------------|
| Recommended screen size | 32″-65″                | 32"-65"               | 65 " - 90 "          | 65"-90"             | 65"-90"                  | 65″-90″                 |
| VESA & Non-VESA fixings | 400x400                | 400x400               | 800x400              | 800x400             | 800x400                  | 800x400                 |
| Article Nr / EAN        | TBD                    | TBD                   | TBD                  | TBD                 | TBD                      | TBD                     |
| Max Load                | 50 Kg                  | 50 Kg                 | 75 Kg                | 75 Kg               | 100 Kg                   | 100 Kg                  |
| Bracket type            | VESA                   | VESA                  | VESA                 | VESA                | VESA                     | VESA                    |
| Lansdcape / Portrait    | Yes                    | Yes                   | Yes                  | Yes                 | Yes                      | Yes                     |
| Pole height (cm)        | 145/160/180            | 145/160/180           | 180/Customized       | 180 / Customized    | 180 / Customized         | 180/Customized          |
| Colour options          | Black/Chrome/White     | Black/Chrome/White    | Black/Chrome/White   | Black/Chrome/White  | Black/Chrome/White       | Black/Chrome/White      |
| Warranty                | 5 years                | 5 years               | 5 years              | 5 years             | 5 years                  | 5 years                 |
| Accessories             | Yes (optional)         | Yes (optional)        | Yes (optional)       | Yes (optional)      | Yes (optional)           | Yes (optional)          |