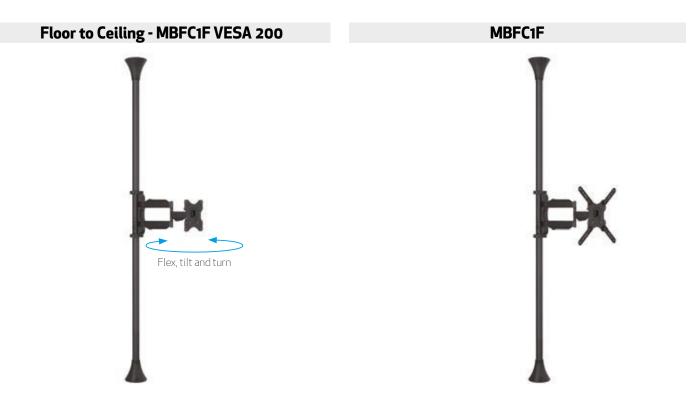

#### **FLOOR TO CEILING**

for monitors

Ceilingmount - MBFC1F VESA 200

MBFC1F

| MBFC1F VESA200            |
|---------------------------|
| 32" - 65"                 |
| /ESA 200, 40 cm           |
| 7350073736393             |
| 50kg (TUV30kg) Per screen |
| [ilt (−5°/+8°)            |
| 80°                       |
| ſes                       |
| 50 cm up to 300 cm        |
| Black                     |
| Black/Brass/Chrome/White  |
| 5 years                   |
| Lover cover               |
|                           |

| MBFC1F                    |
|---------------------------|
| 32" - 65"                 |
| VESA400 ,40cm             |
| 7350073736409             |
| 50kg (TUV30kg) Per screen |
| Tilt (-5°/+8°)            |
| 180°                      |
| Yes                       |
| 150 cm up to 300 cm       |
| Black                     |
| Black/Brass/Chrome/White  |
| 5 years                   |
| Cover cover               |
|                           |