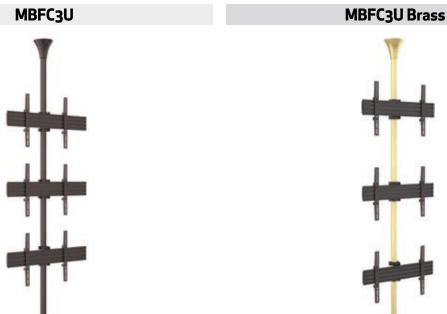

#### **SPECIFICATION** FLOOR TO CEILING

| Model name                            | MBFC3U Black              |   |
|---------------------------------------|---------------------------|---|
| Recommended Screen Size               | 32" - 65"                 | 3 |
| VESA <sup>®</sup> & Non-VESA Fixings  | VESA400 ,40cm             | V |
| Article Nr / EAN                      | 7350073733644             | 7 |
| Max Load                              | 50kg (TUV30kg) Per screen | 5 |
| Bracket Type                          | Fixed                     | F |
| Landscape / Portrait                  | Yes                       | Y |
| Pole Length                           | 150 cm up to 300 cm       | 1 |
| Colour (VESA Arms)                    | Black                     | E |
| <b>Colour</b> (Horizontal Rail)       | Black (Silver optional)   | E |
| <b>Colour</b> (Poles & Ceiling Mount) | Brass                     | E |
| Warranty                              | 5 years                   | 5 |
| Accessories                           | Cover cover               | C |
|                                       |                           |   |

| MBFC3U Brass              |
|---------------------------|
| 32" - 65"                 |
| VESA400,40cm              |
| 7350073735761             |
| 50kg (TUV30kg) Per screen |
| Fixed                     |
| Yes                       |
| 150 cm up to 300 cm       |
| Black                     |
| Black (Silver optional)   |
| Brass                     |
| 5 years                   |
| Cover cover               |