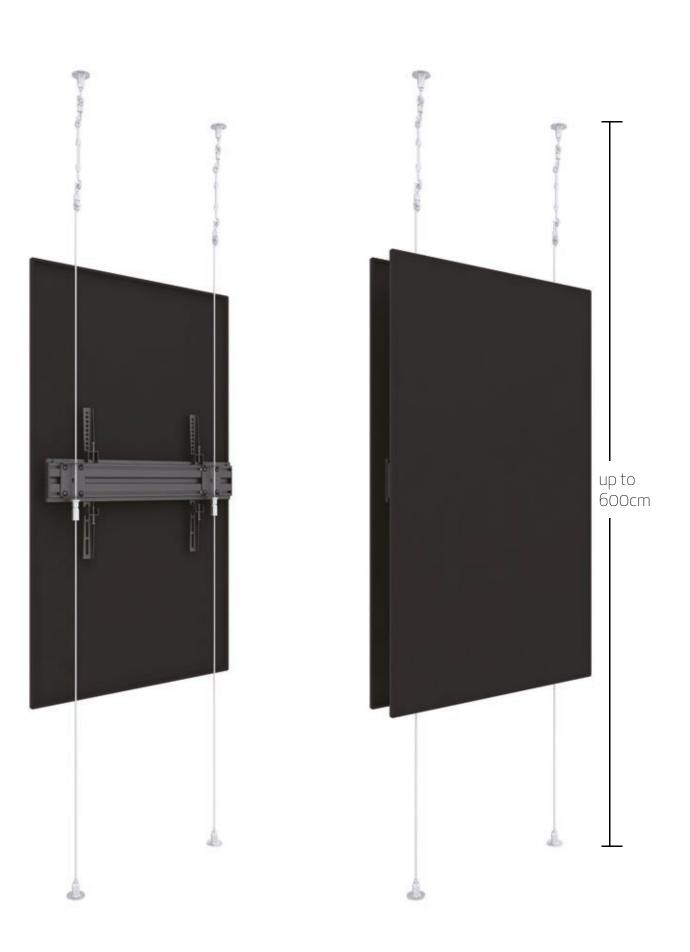

# Elegant and minimal wire based combinations

Make a strong design statement with these spectacular wire based mounts. Now you can hang your screen in wires using the Pro Series wire based system. All parts utilized is the standard Pro Series items but you also add the wires to hang the screen in position.

Use single screen or back to back installations.

Treat your clients stores to a visual make over with these elegant and minimal wire based combinations. Designed to combine style with functionality, these displays can easily set up in most stores with a major wow factor.

### SPECIFICATION

| Model name                           | M Pro Series Wire 300        | M Pro Series Wire 600        |
|--------------------------------------|------------------------------|------------------------------|
| Recommended Screen Size              | 32" - 65"                    | 32" - 65"                    |
| VESA <sup>®</sup> & Non-VESA fixings | VESA400,40cm                 | VESA400 ,40cm                |
| Article Nr / EAN                     | 7350073736959                | 7350073736966                |
| Max Load                             | 25kg (Per screen)            | 25kg (Per screen)            |
| Bracket Type                         | Fixed (Tilt optional)        | Fixed (Tilt optional)        |
| Landscape / Portrait                 | Yes                          | Yes                          |
| Wire Lenght                          | 300cm                        | 600cm                        |
| Material                             | Aluminum +Steel(SPCC Graded) | Aluminum +Steel(SPCC Graded) |
| Colour (VESA Arms)                   | Black                        | Black                        |
| Colour (Wire)                        | Chrome                       | Chrome                       |
| Colour                               | Black                        | Black                        |
| Warranty                             | 5 years                      | 5 years                      |
|                                      |                              |                              |