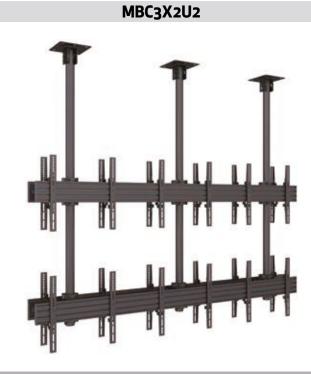

#### MBC3x3U2

#### SPECIFICATION MBC3X3U2

| Recommended Screen Size  |
|--------------------------|
| VESA® & Non-VESA Fixings |
| Article Nr / EAN         |
| Max Load                 |
| Bracket Type             |
| Landscape / Portrait     |

#### 32"-65" VESA400,40cm 735007373613 Sokg (TUV30kg) Per screen Fixed Yes

 Pole Length

 Colour (VESA Arms)

 Colour (Horizontal Rail)

 Colour (Poles & Ceiling Mount)

 Warranty

| 80 cm up to 300 cm      |  |
|-------------------------|--|
| Black                   |  |
| Black (Silver optional) |  |
| Black                   |  |
| 5 years                 |  |