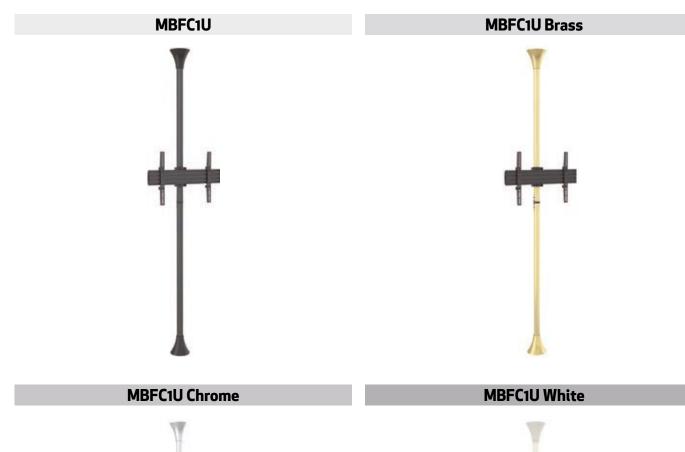

#### **SPECIFICATION** FLOOR TO CEILING

| Model name                            | MBFC1U                    |
|---------------------------------------|---------------------------|
| Recommended Screen Size               | 32" - 65"                 |
| VESA® & Non-VESA Fixings              | VESA400,40cm              |
| Article Nr / EAN                      | 7350073733620             |
| Max Load                              | 50kg (TUV30kg) Per screen |
| Bracket Type                          | Fixed                     |
| Landscape / Portrait                  | Yes                       |
| Pole Length                           | 150 cm up to 300 cm       |
| Colour (VESA Arms)                    | Black                     |
| <b>Colour</b> (Horizontal Rail)       | Black (Silver optional)   |
| <b>Colour</b> (Poles & Ceiling Mount) | Black                     |
| Warranty                              | 5 years                   |
| Accessories                           | Cover cover               |
|                                       |                           |

| 32" - 65" |
|-----------|
| VESA400   |

MBFC1U Brass

| 32" - 65"                        |  |  |
|----------------------------------|--|--|
| VESA400,40cm                     |  |  |
| 7350073735709                    |  |  |
| 50kg (TUV30kg) Per screen        |  |  |
| Fixed                            |  |  |
| Yes                              |  |  |
| 150 cm up to 300 cm              |  |  |
|                                  |  |  |
| Black                            |  |  |
| Black<br>Black (Silver optional) |  |  |
|                                  |  |  |
| Black (Silver optional)          |  |  |
| Black (Silver optional)<br>Brass |  |  |

| MBFC1U Chrome             |
|---------------------------|
| 32" - 65"                 |
| VESA400,40cm              |
| 7350073735693             |
| 50kg (TUV30kg) Per screen |
| Fixed                     |
| Yes                       |
| 150 cm up to 300 cm       |
| Black                     |
| Black (Silver optional)   |
| Chrome                    |
| 5 years                   |
| Cover cover               |
|                           |

| MBFC1U White              |
|---------------------------|
| 32" - 65"                 |
| VESA400,40cm              |
| 7350073735686             |
| 50kg (TUV30kg) Per screen |
| Fixed                     |
| Yes                       |
| 150 cm up to 300 cm       |
| Black                     |
| Black (Silver optional)   |
| White                     |
| 5 years                   |
| Cover cover               |