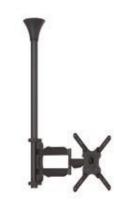

# Ceiling Mounts

Our Ceilingmounts was designed to deliver a simple solution for any digital signage installations involving multiple commercial displays 32"-100". Perfect for many commercial installations the space saving design ensures the very best installer experience.

Multibrackets MB Pro Ceiling Mount Series is available in a wide range of models

| Model name                            |
|---------------------------------------|
| Recommended Screen Size               |
| VESA <sup>®</sup> & Non-VESA Fixings  |
| Article Nr / EAN                      |
| Max Load                              |
| Bracket Type                          |
| Landscape / Portrait                  |
| Pole Length                           |
| Colour (VESA Arms)                    |
| <b>Colour</b> (Horizontal Rail)       |
| <b>Colour</b> (Poles & Ceiling Mount) |
| Warranty                              |
| Accessories                           |