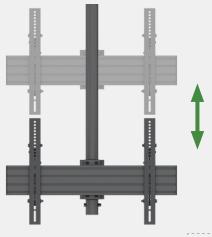

#### **Precision Leveling**

Each mounting bracket allows for micro height adjustments to be made to ensure your screens are levelled and perfectly aligned.

#### **Extendable Height**

The extendable poles allows you to position the center of the screen mounting plate no any height limitation. For tighter spaces, just with single pole to achieve a distance of 80cm.