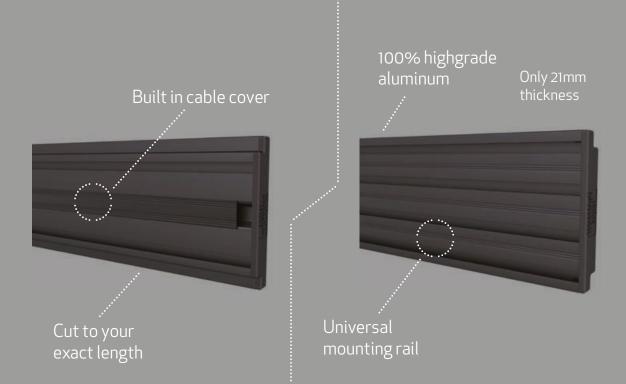

✓ Departures 
Arrivals →
Baggage →

Our Pro Series Wallmounts can be used as menu boards or signage wallmounts. They offer a perfect display positioning and flexible adjustments. The single horizontal extrusion with optional push in pop out and depth adjustment aligns the displays very quick even on irregular mounting surfaces and allows easy access behind the displays for servicing.

### PRO SERIES Pro Wallmount Videowalls

For screen in a row the Pro Series now can offer you a simple way to get perfect display positioning and a choice of bracket and adjustment solutions that works after a set standard. Ensuring the very best installer experience a single aluminum extrusion rail is used with either fixed, tilt or push in pop out brackets that aligns the screens quick and efficiently.