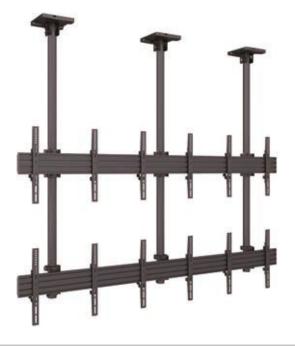

VESA Arms)

 Colour (Horizontal Rail)

 Colour (Poles & Ceiling Mount)

 Warranty

| 80 cm up to 300 cm      |  |
|-------------------------|--|
| Black                   |  |
| Black (Silver optional) |  |
| Black                   |  |
| 5 years                 |  |





#### SPECIFICATION MBC4X4

RAIL

**Recommended Screen Size** VESA® & Non-VESA Fixings Article Nr / EAN Max Load Bracket Type Landscape / Portrait

#### VESA400,40cm 7350073737864 50kg (TUV30kg) Per screen Micro-Adjustable Arms

32" - 65"

Yes

Pole Length Colour (VESA Arms) Colour (Horizontal Rail) Colour (Poles & Ceiling Mount) Warranty

| 80 cm up to 300 cm      |
|-------------------------|
| Black                   |
| Black (Silver optional) |
| Black                   |
| 5 years                 |



#### MBC3X2U



MBC3X3U



#### **SPECIFICATION** CEILING MOUNTS

| Model name                            |
|---------------------------------------|
| Recommended Screen Size               |
| VESA <sup>®</sup> & Non-VESA Fixings  |
| Article Nr / EAN                      |
| Max Load                              |
| Bracket Type                          |
| Landscape / Portrait                  |
| Pole Length                           |
| Colour (VESA Arms)                    |
| Colour (Horizontal Rail)              |
| <b>Colour</b> (Poles & Ceiling Mount) |
| Warranty                              |
| Accessories                           |

| MBC3X2U                   |
|---------------------------|
| 32" - 65"                 |
| VESA400,40cm              |
| 7350073733569             |
| 50kg (T