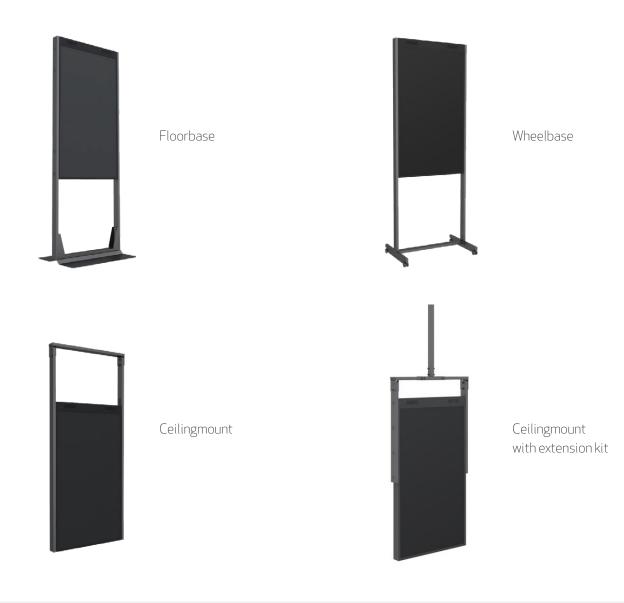

# Single Pole Series

The new range of Pro Series single pole flat panel floorstand 's are designed to provide the ideal display viewing placement and match the décor of any environment. Ideal for public areas like stores, training rooms, lobbies, classrooms, auditoriums, or exhibition halls. As with all Pro series products a full line-up of accessories offering tailor possibilities functionality to meet your specific requirements. Internal cable management hides the AV cabling, showing a clean look.

# Dual Pole Series

The Dual Pole range of Pro Series floorstand 's designed to support one or two large size screens mounted back-to-back in either landscape or portrait. Simple to install, clean and attractive design, yet very robust and functional the Dual Pole series is ideal for a wide variety of applications and settings. Designed to provide the ideal display viewing placement and match the décor of any environment. Ideal for public areas like stores, training rooms, lobbies, classrooms, auditoriums, or exhibition halls. As with all Pro series products a full line-up of accessories offering tailor possibilities functionality to meet your specific requirements. Internal cable management hides the AV cabling, showing a clean look.

With the unique modular set up the Pro Series range of floorstand 's designed to support one, two, three or more screens mounted in most ways imaginable in either landscape or portrait. Simple to install, clean and attractive design, yet very robust and functional the Dual Pole series is ideal for a wide variety of applications and settings. Designed to provide the ideal display viewing placement and match the décor of any environment. Ideal for public areas like stores, training rooms, lobbies, classrooms, auditoriums, or exhibition halls. As with all Pro series products a full line-up of accessories offering tailor possibilities functionality to meet your specific requirements. Internal cable management hides the AV cabling, showing a clean look.