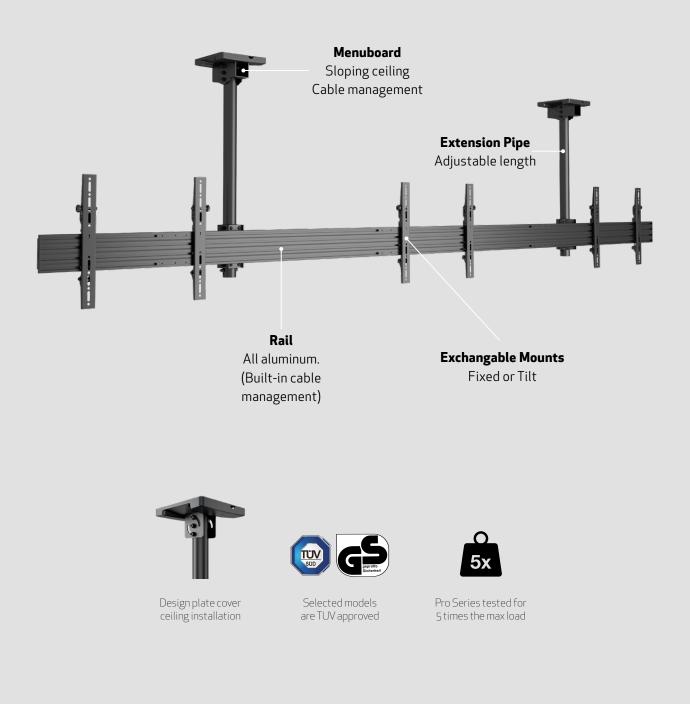

#### DIGITAL SIGNAGE PRO SERIES

Pro Series is a Digital Signage product series, that can be configured to Ceiling Mounts, Floor to Ceiling Mounts, Menu Boards or Wallmounts. With its modular construction installers have vast possibilities to change, update and reconfigure its design if ideas change. Over time the Pro Series installation can be combined into a wide range of new configurations.

#### Modular design

Available in a wide range of models, Pro Series ceiling mounts support single to 18 screens weighing up to 30kg each. Their modular design allows for additional extrusions to be added to accommodate screens with wider VESA patterns, or to connect multiple units together.

#### Easy installlation

To reduce strain, the Pro Series uses lightweight ceiling plates that are installed independent of the rest of the mounting system. Simply slide each extension pole into place and secure it to complete the installation. The ceiling plates also provide up to 90° of swing to account for sloped ceilings and support beams, or to secure the mount to a wall.

#### Cable management

The extension pole's hollow core provides an unobstructed path to route your cables, while an opening in the mounting plate allows them to continue through the ceiling for a truly professional setup.