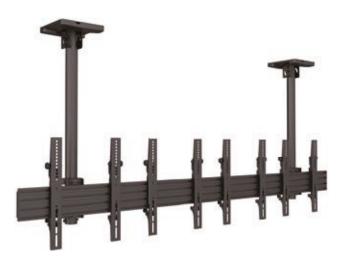

# Ceiling Mounts

Our Ceilingmounts was designed to deliver a simple solution for any digital signage installations involving multiple commercial displays 32"-100". Perfect for many commercial installations the space saving design ensures the very best installer experience.

Multibrackets MB Pro Ceiling Mount Series is available in a wide range of models

| Model name                            |
|---------------------------------------|
| Recommended Screen Size               |
| VESA <sup>®</sup> & Non-VESA Fixings  |
| Article Nr / EAN                      |
| Max Load                              |
| Bracket Type                          |
| Landscape / Portrait                  |
| Pole Length                           |
| Colour (VESA Arms)                    |
| <b>Colour</b> (Horizontal Rail)       |
| <b>Colour</b> (Poles & Ceiling Mount) |
| Warranty                              |
| Accessories                           |