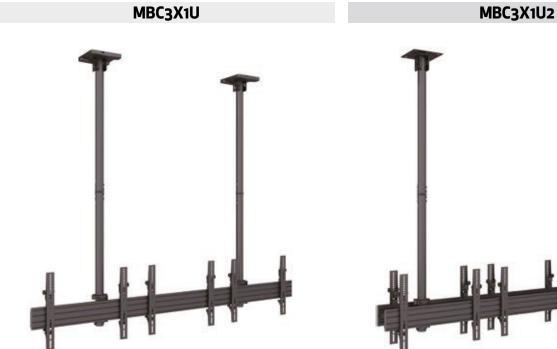

# Ceiling Mounts

Our Ceilingmounts was designed to deliver a simple solution for any digital signage installations involving multiple commercial displays 32"-100". Perfect for many commercial installations the space saving design ensures the very best installer experience.

Multibrackets MB Pro Ceiling Mount Series is available in a wide range of models

| Model name                            |
|---------------------------------------|
| Recommended Screen Size               |
| VESA <sup>®</sup> & Non-VESA Fixings  |
| Article Nr / EAN                      |
| Max Load                              |
| Bracket Type                          |
| Landscape / Portrait                  |
| Pole Length                           |
| Colour (VESA Arms)                    |
| <b>Colour</b> (Horizontal Rail)       |
| <b>Colour</b> (Poles & Ceiling Mount) |
| Warranty                              |
| Accessories                           |