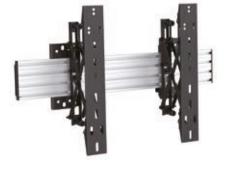

### PRO SERIES Pro Wallmount Videowalls

For screen in a row the Pro Series now can offer you a simple way to get perfect display positioning and a choice of bracket and adjustment solutions that works after a set standard. Ensuring the very best installer experience a single aluminum extrusion rail is used with either fixed, tilt or push in pop out brackets that aligns the screens quick and efficiently.

MB Pro Wallmount / Videowall Series is available in a wide range of models