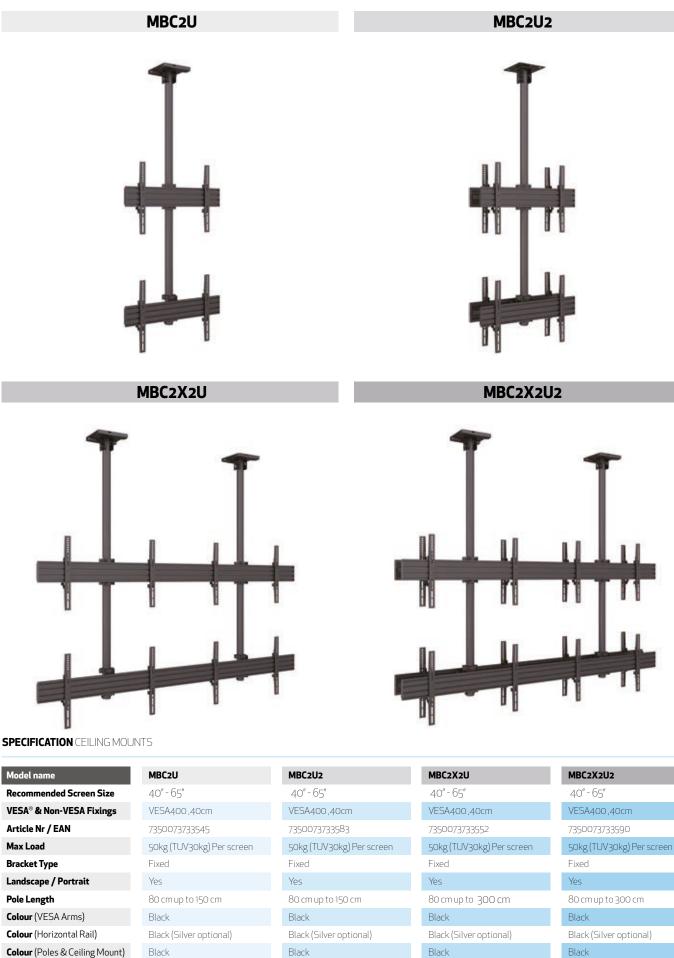

Multibrackets MB Pro Ceiling Mount Series is available in a wide range of models

| Model name                            |
|---------------------------------------|
| Recommended Screen Size               |
| VESA <sup>®</sup> & Non-VESA Fixings  |
| Article Nr / EAN                      |
| Max Load                              |
| Bracket Type                          |
| Landscape / Portrait                  |
| Pole Length                           |
| Colour (VESA Arms)                    |
| <b>Colour</b> (Horizontal Rail)       |
| <b>Colour</b> (Poles & Ceiling Mount) |
| Warranty                              |
| Accessories                           |

| MBC3X1U                   |
|---------------------------|
| 40" - 65"                 |
| VESA400 ,40cm             |
| 7350073733477             |
| 50kg (TUV30kg) Per screen |
| Tilt (Fixed optional)     |
| Yes                       |
| 80 cm up to 150 cm        |
| Black                     |
| Black (Silver optional)   |
| Black                     |
| 5 years                   |
| Cover plates              |

| MBC3X1U2                  |
|---------------------------|
| 40" - 65"                 |
| VESA400 ,40cm             |
| 7350073733507             |
| 50kg (TUV30kg) Per screen |
| Tilt (Fixed optional)     |
| Yes                       |
| 80 cm up to 150 cm        |
| Black                     |
| Black (Silver optional)   |
| Black                     |
| 5 years                   |
|                           |
|                           |

| MBC4X1U                   |
|---------------------------|
| 40" - 65"                 |
| VESA400 ,40cm             |
| 7350073733484             |
| 50kg (TUV30kg) Per screen |
| Tilt (Fixed optional)     |
| Yes                       |
| 80 cm up to 150 cm        |
| Black                     |
| Black (Silver optional)   |
| Black                     |
| 5 years                   |
| Cover plates              |
|                           |

| MBC4X1U2               |
|------------------------|
| 40″ - 65″              |
| VESA400 ,40cm          |
| 7350073733514          |
| 50kg (TUV30kg) Per sci |
| Tilt (Fixed optional)  |
| Voc                    |

80 cm up to 300 cm Black Black (Silver optional) Black 5 years

reen

MBC4X1U2

5 years

Warranty

Accessories

5 years

Cover plates