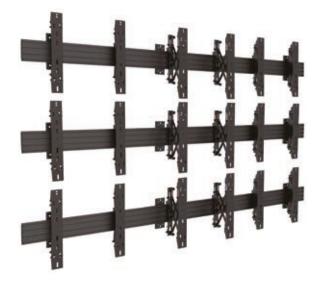

# Ceiling Mounts

Our Ceilingmounts was designed to deliver a simple solution for any digital signage installations involving multiple commercial displays 32"-100". Perfect for many commercial installations the space saving design ensures the very best installer experience.

Multibrackets MB Pro Ceiling Mount Series is available in a wide range of models

| Model name                            |
|---------------------------------------|
| Recommended Screen Size               |
| VESA <sup>®</sup> & Non-VESA Fixings  |
| Article Nr / EAN                      |
| Max Load                              |
| Bracket Type                          |
| Landscape / Portrait                  |
| Pole Length                           |
| Colour (VESA Arms)                    |
| <b>Colour</b> (Horizontal Rail)       |
| <b>Colour</b> (Poles & Ceiling Mount) |
| Warranty                              |
| Accessories                           |