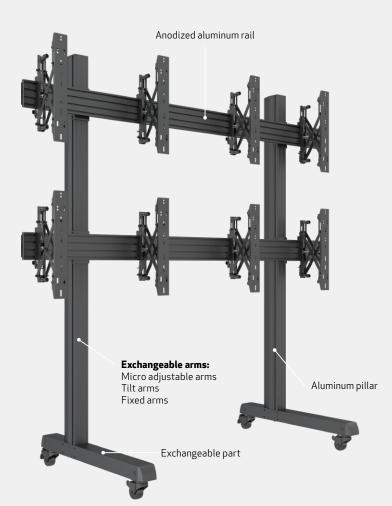

At Multibrackets we have a constant strive to improve the versatility and ease of use of our products. Listening to the feedback from installers and integrators it was apparent that the market requires a product range that can fulfill multiple requirements from a limited number of SKUs, our Pro Series was born. Pro Series is a truly Modular Series allowing the professional installer to configure their own bespoke flat panel or projector mounting solution.

With the unique modular set up the Pro Series range of floorstand 's designed to support one, two, three or more screens mounted in most ways imaginable in either landscape or portrait. Simple to install, clean and attractive design, yet very robust and functional the Dual Pole series is ideal for a wide variety of applications and settings. Designed to provide the ideal display viewing placement and match the décor of any environment. Ideal for public areas like stores, training rooms, lobbies, classrooms, auditoriums, or exhibition halls. As with all Pro series products a full line-up of accessories offering tailor possibilities functionality to meet your specific requirements. Internal cable management hides the AV cabling, showing a clean look.

MB Pro Floorstand Series is available in a wide range of models