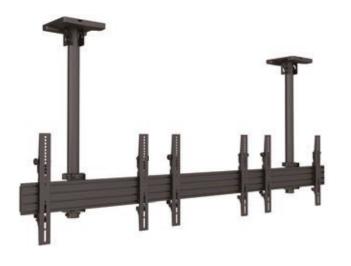

# Ceiling Mounts

Our Ceilingmounts was designed to deliver a simple solution for any digital signage installations involving multiple commercial displays 32"-100". Perfect for many commercial installations the space saving design ensures the very best installer experience.

Multibrackets MB Pro Ceiling Mount Series is available in a wide range of models

| Model name                            |
|---------------------------------------|
| Recommended Screen Size               |
| VESA <sup>®</sup> & Non-VESA Fixings  |
| Article Nr / EAN                      |
| Max Load                              |
| Bracket Type                          |
| Landscape / Portrait                  |
| Pole Length                           |
| Colour (VESA Arms)                    |
| <b>Colour</b> (Horizontal Rail)       |
| <b>Colour</b> (Poles & Ceiling Mount) |
| Warranty                              |
| Accessories                           |