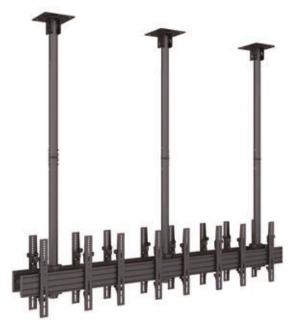

#### Modular design

Available in a wide range of models, Pro Series ceiling mounts support single to 18 screens weighing up to 30kg each. Their modular design allows for additional extrusions to be added to accommodate screens with wider VESA patterns, or to connect multiple units together.

#### Easy installlation

To reduce strain, the Pro Series uses lightweight ceiling plates that are installed independent of the rest of the mounting system. Simply slide each extension pole into place and secure it to complete the installation. The ceiling plates also provide up to 90° of swing to account for sloped ceilings and support beams, or to secure the mount to a wall.

#### Cable management

The extension pole's hollow core provides an unobstructed path to route your cables, while an opening in the mounting plate allows them to continue through the ceiling for a truly professional setup.