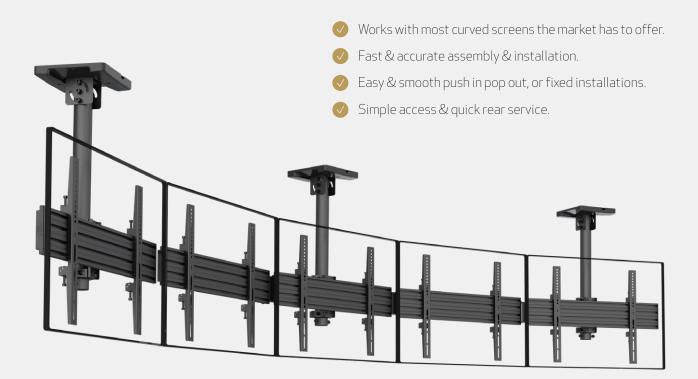

# **NEW!** Menu Boards for **Curved Screens**

The line up of M Pro Series Pole Brackets was designed to make it simple to add a display small or large and create tailored installations with the possibility to mix both computer displays with digital signage displays in any possible way imagined. With the M Pro Series Pole line of brackets it includes a variety of flexible and innovative solutions. From installing a single computer display to a row of computer displays all fitted to the M Pro Series 50mm poles. So start create any mixed solutions containing monitor displays and large size displays with tilt and turn possibilities. All the Pro Series Pole Brackets can be after installed or one can use one of our already configured products. Start utilizing our clean and simple Scandinavian designed brackets with durable construction and easy installation. A complete set of hardware is always included.

# **CURVED SCREEN RAIL JOINER**

| EAN:                 | 7350073736348 |  |
|----------------------|---------------|--|
| Turn:                | -45° ~ +45°   |  |
| Distance adjustment: | 0 ~ 200 mm    |  |

# Create curved solutions with Pro Series