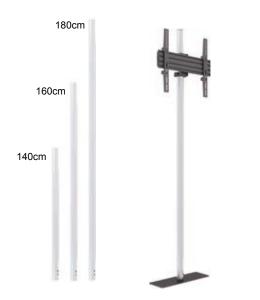

# Single Pole Series

The new range of Pro Series single pole flat panel floorstand 's are designed to provide the ideal display viewing placement and match the décor of any environment. Ideal for public areas like stores, training rooms, lobbies, classrooms, auditoriums, or exhibition halls. As with all Pro series products a full line-up of accessories offering tailor possibilities functionality to meet your specific requirements. Internal cable management hides the AV cabling, showing a clean look.

# **DUAL POLE FLOORMOUNT BACK TO BACK**

DUAL POLE FLOORBASE BACK TO BACK

| Model name              | Single Pole Floormount | Single Pole Floorbase | Dual Pole Floormount | Dual Pole Floorbase | Dual Pole Floormount B2B | Dual Pole Floorbase B2B |
|-------------------------|------------------------|-----------------------|----------------------|---------------------|--------------------------|-------------------------|
| Recommended screen size | 32″-65″                | 32"-65"               | 65 " - 90 "          | 65"-90"             | 65"-90"                  | 65″-90″                 |
| VESA & Non-VESA fixings | 400x400                | 400x400               | 800x400              | 800x400             | 800x400                  | 800x400                 |
| Article Nr / EAN        | TBD                    | TBD                   | TBD                  | TBD                 | TBD                      | TBD                     |
| Max Load                | 50 Kg                  | 50 Kg                 | 75 Kg                | 75 Kg               | 100 Kg                   | 100 Kg                  |
| Bracket type            | VESA                   | VESA                  | VESA                 | VESA                | VESA                     | VESA                    |
| Lansdcape / Portrait    | Yes                    | Yes                   | Yes                  | Yes                 | Yes                      | Yes                     |
| Pole height (cm)        | 145/160/180            | 145/160/180           | 180/Customized       | 180 / Customized    | 180 / Customized         | 180/Customized          |
| Colour options          | Black/Chrome/White     | Black/Chrome/White    | Black/Chrome/White   | Black/Chrome/White  | Black/Chrome/White       | Black/Chrome/White      |
| Warranty                | 5 years                | 5 years               | 5 years              | 5 years             | 5 years                  | 5 years                 |
| Accessories             | Yes (optional)         | Yes (optional)        | Yes (optional)       | Yes (optional)      | Yes (optional)           | Yes (optional)          |