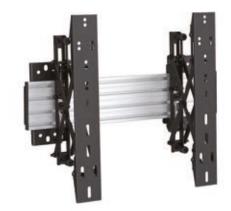

### PRO SERIES Pro Wallmount Videowalls

For screen in a row the Pro Series now can offer you a simple way to get perfect display positioning and a choice of bracket and adjustment solutions that works after a set standard. Ensuring the very best installer experience a single aluminum extrusion rail is used with either fixed, tilt or push in pop out brackets that aligns the screens quick and efficiently.

MB Pro Wallmount / Videowall Series is available in a wide range of models