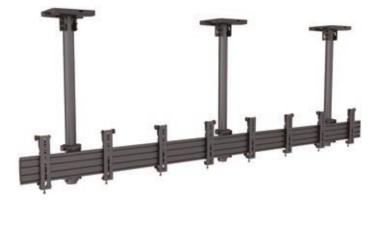

# Ceiling Mounts

Our Ceilingmounts was designed to deliver a simple solution for any digital signage installations involving multiple commercial displays 32"-100". Perfect for many commercial installations the space saving design ensures the very best installer experience.

#### Modular design

Available in a wide range of models, Pro Series ceiling mounts support single to 18 screens weighing up to 30kg each. Their modular design allows for additional extrusions to be added to accommodate screens with wider VESA patterns, or to connect multiple units together.

#### Easy installlation

To reduce strain, the Pro Series uses lightweight ceiling plates that are installed independent of the rest of the mounting system. Simply slide each extension pole into place and secure it to complete the installation. The ceiling plates also provide up to 90° of swing to account for sloped ceilings and support beams, or to secure the mount to a wall.