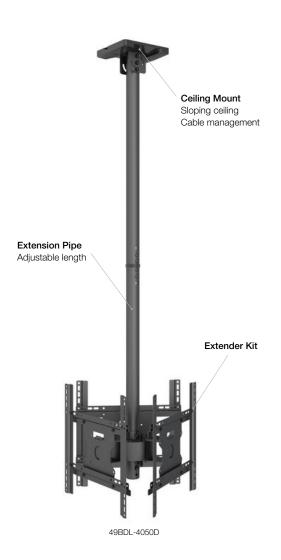

#### Easy installlation

To reduce strain, the Pro Series uses lightweight ceiling plates that are installed independent of the rest of the mounting system. Simply slide each extension pole into place and secure it to complete the installation. The ceiling plates also provide up to 90° of swing to account for sloped ceilings and support beams, or to secure the mount to a wall.

#### Cable management

The extension pole's hollow core provides an unobstructed path to route your cables, while an opening in the mounting plate allows them to continue through the ceiling for a truly professional setup.

#### **Extendable Height**

The extendable poles allows you to position the center of the screen mounting plate no any height limitation. For tighter spaces, just with single pole to achieve a distance of 80cm.