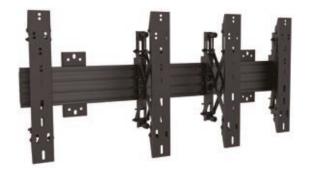

# Ceiling Mounts

Our Ceilingmounts was designed to deliver a simple solution for any digital signage installations involving multiple commercial displays 32"-100". Perfect for many commercial installations the space saving design ensures the very best installer experience.

Multibrackets MB Pro Ceiling Mount Series is available in a wide range of models

| Model name                            |
|---------------------------------------|
| Recommended Screen Size               |
| VESA <sup>®</sup> & Non-VESA Fixings  |
| Article Nr / EAN                      |
| Max Load                              |
| Bracket Type                          |
| Landscape / Portrait                  |
| Pole Length                           |
| Colour (VESA Arms)                    |
| <b>Colour</b> (Horizontal Rail)       |
| <b>Colour</b> (Poles & Ceiling Mount) |
| Warranty                              |
| Accessories                           |