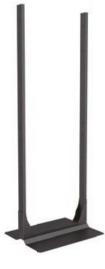

# MB Pro Series OM55N-D/OM46N-D

### Made for S A M S U N G

These days many installers get the request to promote content with exceptional clarity in any storefront window. Multibrackets series of customized Floor or Ceiling Mounts for Samsung OMND display series is the ideal digital signage mounting solution for store windows. The Samsung OMN-D Series features a double-sided screen, with each side adjusted for the environments in which it is utilized. Samsung's OMN-D Series can be easily mounted on a stand or hung from a ceiling, giving retailers more options for positioning. The smart design creates a clean look and offers flexibility in how valuable floor space is designed and utilized. The M Floormount Pro OM55N-D is the floormount designed for Samsung two sided screen OM55N-D. This dedicated mount allows businesses to create a platform for eyecatching content deliveries on a minimalistic mounting solution. By many installers considered the ideal display and mount solution for store window applications. A minimum of visible cables and screws from the outside. With a multitude of installer friendly features including concealed cable management for a professional appearance. This is an incredibly versatile solution that can be adapted to suit a wide range of both retail and commercial applications.