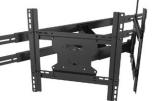

# Ceiling Mounts

Our Ceilingmounts was designed to deliver a simple solution for any digital signage installations involving multiple commercial displays 32"-100". Perfect for many commercial installations the space saving design ensures the very best installer experience.

Multibrackets MB Pro Ceiling Mount Series is available in a wide range of models

| Model name                            |
|---------------------------------------|
| Recommended Screen Size               |
| VESA <sup>®</sup> & Non-VESA Fixings  |
| Article Nr / EAN                      |
| Max Load                              |
| Bracket Type                          |
| Landscape / Portrait                  |
| Pole Length                           |
| Colour (VESA Arms)                    |
| <b>Colour</b> (Horizontal Rail)       |
| <b>Colour</b> (Poles & Ceiling Mount) |
| Warranty                              |
| Accessories                           |