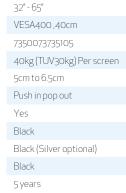

#### 32"-65" VESA400,40cm 735007373613 Sokg (TUV30kg) Per screen Fixed Yes

 Pole Length

 Colour (VESA Arms)

 Colour (Horizontal Rail)

 Colour (Poles & Ceiling Mount)

 Warranty

| 80 cm up to 300 cm      |  |
|-------------------------|--|
| Black                   |  |
| Black (Silver optional) |  |
| Black                   |  |
| 5 years                 |  |