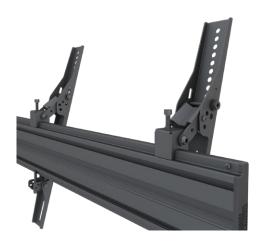

#### Easy tilt

Tilt the mounting brackets 5°, 10° or 15° forward to improve line-of-sight while maintaining alignment between your screens. To compensate for potential lean, the brackets can also be angled up to 6° backward.

#### Easy installlation

To reduce strain, the Pro Series uses lightweight ceiling plates that are installed independent of the rest of the mounting system. Simply slide each extension pole into place and secure it to complete the installation. The ceiling plates also provide up to 90° of swing to account for sloped ceilings and support beams, or to secure the mount to a wall.