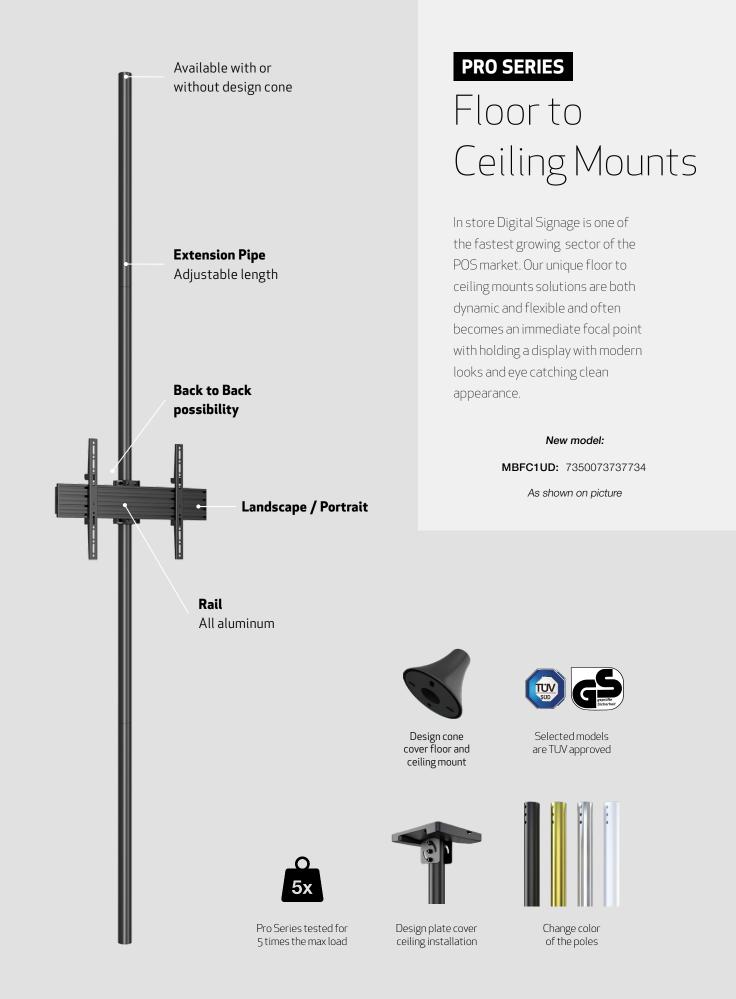

# Multibrackets Floor to Ceiling Solutions

Our floor to ceiling solutions makes it possible to construct menu boards in prominent locations where walls aren't available. An aesthetic solution that adds stability to locations where the ceiling or wall aren't able to support an installation.

MB Pro Floor to Ceiling Mount Series is available in a wide range of models

#### **SPECIFICATION** FLOOR TO CEILING

| Model name                            | MBFC1U                    |
|---------------------------------------|---------------------------|
| Recommended Screen Size               | 32" - 65"                 |
| VESA® & Non-VESA Fixings              | VESA400,40cm              |
| Article Nr / EAN                      | 7350073733620             |
| Max Load                              | 50kg (TUV30kg) Per screen |
| Bracket Type                          | Fixed                     |
| Landscape / Portrait                  | Yes                       |
| Pole Length                           | 150 cm up to 300 cm       |
| Colour (VESA Arms)                    | Black                     |
| <b>Colour</b> (Horizontal Rail)       | Black (Silver optional)   |
| <b>Colour</b> (Poles & Ceiling Mount) | Black                     |
| Warranty                              | 5 years                   |
| Accessories                           | Cover cover               |
|                                       |                           |