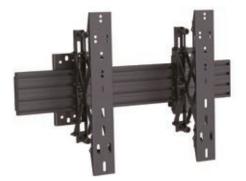

### PRO SERIES Pro Wallmount Videowalls

For screen in a row the Pro Series now can offer you a simple way to get perfect display positioning and a choice of bracket and adjustment solutions that works after a set standard. Ensuring the very best installer experience a single aluminum extrusion rail is used with either fixed, tilt or push in pop out brackets that aligns the screens quick and efficiently.

MB Pro Wallmount / Videowall Series is available in a wide range of models