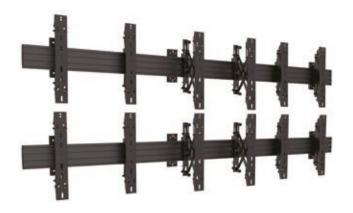

# Ceiling Mounts

Our Ceilingmounts was designed to deliver a simple solution for any digital signage installations involving multiple commercial displays 32"-100". Perfect for many commercial installations the space saving design ensures the very best installer experience.

Multibrackets MB Pro Ceiling Mount Series is available in a wide range of models

| Model name                            |
|---------------------------------------|
| Recommended Screen Size               |
| VESA <sup>®</sup> & Non-VESA Fixings  |
| Article Nr / EAN                      |
| Max Load                              |
| Bracket Type                          |
| Landscape / Portrait                  |
| Pole Length                           |
| Colour (VESA Arms)                    |
| <b>Colour</b> (Horizontal Rail)       |
| <b>Colour</b> (Poles & Ceiling Mount) |
| Warranty                              |
| Accessories                           |