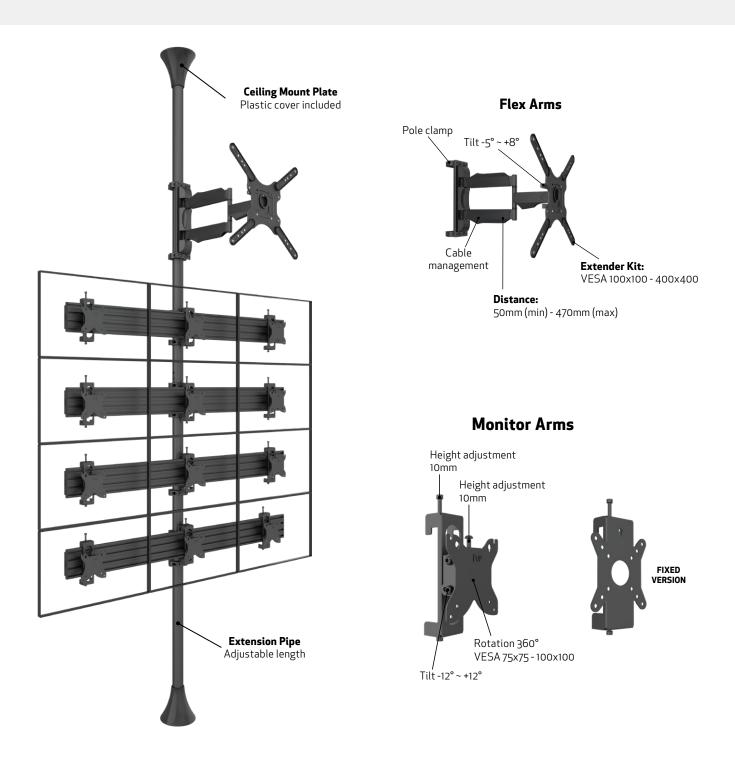

#### **Precision Leveling**

Each mounting bracket allows for micro height adjustments to be made to ensure your screens are levelled and perfectly aligned.

#### **Extendable Height**

The extendable poles allows you to position the center of the screen mounting plate no any height limitation. For tighter spaces, just with single pole to achieve a distance of 80cm.

#### Easy tilt

Tilt the mounting brackets 5°, 10° or 15° forward to improve line-of-sight while maintaining alignment between your screens. To compensate for potential lean, the brackets can also be angled up to 6° backward.

#### Modular design

Available in a wide range of models, Pro Series ceiling mounts support single to 18 screens weighing up to 30kg each. Their modular design allows for additional extrusions to be added to accommodate screens with wider VESA patterns, or to connect multiple units together.

#### Easy installlation

To reduce strain, the Pro Series uses lightweight ceiling plates that are installed independent of the rest of the mounting system. Simply slide each extension pole into place and secure it to complete the installation. The ceiling plates also provide up to 90° of swing to account for sloped ceilings and support beams, or to secure the mount to a wall.

#### Cable management

The extension pole's hollow core provides an unobstructed path to route your cables, while an opening in the mounting plate allows them to continue through the ceiling for a truly professional setup.