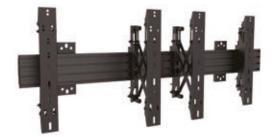

# Ceiling Mounts

Our Ceilingmounts was designed to deliver a simple solution for any digital signage installations involving multiple commercial displays 32"-100". Perfect for many commercial installations the space saving design ensures the very best installer experience.

Multibrackets MB Pro Ceiling Mount Series is available in a wide range of models

| Model name                            |
|---------------------------------------|
| Recommended Screen Size               |
| VESA <sup>®</sup> & Non-VESA Fixings  |
| Article Nr / EAN                      |
| Max Load                              |
| Bracket Type                          |
| Landscape / Portrait                  |
| Pole Length                           |
| Colour (VESA Arms)                    |
| <b>Colour</b> (Horizontal Rail)       |
| <b>Colour</b> (Poles & Ceiling Mount) |
| Warranty                              |
| Accessories                           |