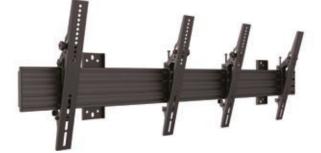

✓ Departures 
Arrivals →
Baggage →

Our Pro Series Wallmounts can be used as menu boards or signage wallmounts. They offer a perfect display positioning and flexible adjustments. The single horizontal extrusion with optional push in pop out and depth adjustment aligns the displays very quick even on irregular mounting surfaces and allows easy access behind the displays for servicing.

### PRO SERIES Pro Wallmount Videowalls

For screen in a row the Pro Series now can offer you a simple way to get perfect display positioning and a choice of bracket and adjustment solutions that works after a set standard. Ensuring the very best installer experience a single aluminum extrusion rail is used with either fixed, tilt or push in pop out brackets that aligns the screens quick and efficiently.

MB Pro Wallmount / Videowall Series is available in a wide range of models