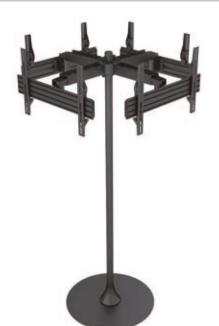

#### Modular design

Available in a wide range of models, Pro Series ceiling mounts support single to 18 screens weighing up to 30kg each. Their modular design allows for additional extrusions to be added to accommodate screens with wider VESA patterns, or to connect multiple units together.

#### Easy installlation

To reduce strain, the Pro Series uses lightweight ceiling plates that are installed independent of the rest of the mounting system. Simply slide each extension pole into place and secure it to complete the installation. The ceiling plates also provide up to 90° of swing to account for sloped ceilings and support beams, or to secure the mount to a wall.