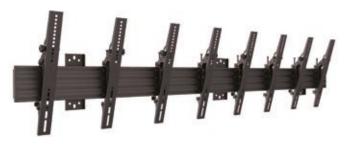

# **pro series** Menuboard Mounts

Menu Boards has quickly become a simple way to interact with the consumer. State-of-the-art MB Pro Series menu boards simplifies the installation process of a menu board in prominent location. A complete range of models and exchangeable bracket solutions makes it easy to find a suitable solution plus bring speed to the installation.

#### SPECIFICATION MENUBOARDS

| Model name                      |  |  |
|---------------------------------|--|--|
| Recommended Screen Size         |  |  |
| VESA® & Non-VESA Fixings        |  |  |
| Article Nr / EAN                |  |  |
| Max Load                        |  |  |
| Bracket Type                    |  |  |
| Landscape / Portrait            |  |  |
| Pole Length                     |  |  |
| Colour (VESA Arms)              |  |  |
| <b>Colour</b> (Horizontal Rail) |  |  |
| Colour (Poles & Ceiling Mount)  |  |  |
| Warranty                        |  |  |
| Accessories                     |  |  |

| MBC4X1U                   | MBC5X1U       |
|---------------------------|---------------|
| 32" - 65"                 | 32 "- 65"     |
| VESA400,40cm              | VESA400,      |
| 7350073733484             | 735007373     |
| 50kg (TUV30kg) Per screen | 50kg (TUV)    |
| Tilt (Fixed optional)     | Tilt (Fixed o |
| Yes                       | Yes           |
| 80 cm up to 150 cm        | 80 cm up t    |
| Black                     | Black         |
| Black (Silver optional)   | Black (Silve  |
| Black                     | Black         |
| 5 years                   | 5 years       |
| Cover plates              | Cover plate   |
|                           |               |