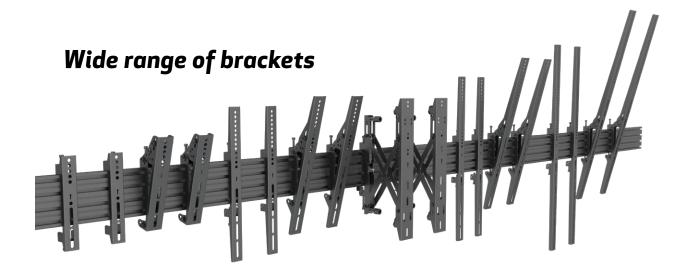

#### DIGITAL SIGNAGE PRO SERIES

Pro Series is a Digital Signage product series, that can be configured to Ceiling Mounts, Floor to Ceiling Mounts, Menu Boards or Wallmounts. With its modular construction installers have vast possibilities to change, update and reconfigure its design if ideas change. Over time the Pro Series installation can be combined into a wide range of new configurations.

#### Modular design

Available in a wide range of models, Pro Series ceiling mounts support single to 18 screens weighing up to 30kg each. Their modular design allows for additional extrusions to be added to accommodate screens with wider VESA patterns, or to connect multiple units together.