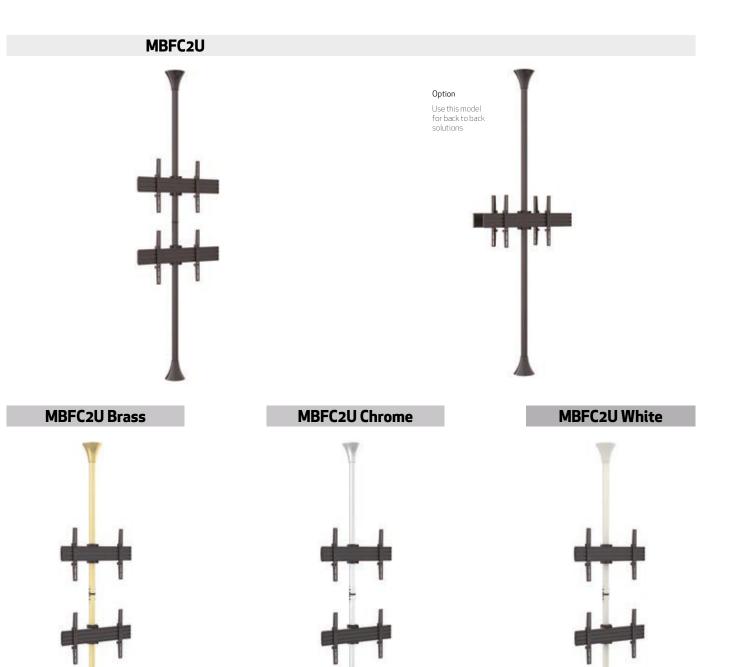

#### **SPECIFICATION** FLOOR TO CEILING

| Model name                            | MBFC1U                    |
|---------------------------------------|---------------------------|
| Recommended Screen Size               | 32" - 65"                 |
| VESA® & Non-VESA Fixings              | VESA400,40cm              |
| Article Nr / EAN                      | 7350073733620             |
| Max Load                              | 50kg (TUV30kg) Per screen |
| Bracket Type                          | Fixed                     |
| Landscape / Portrait                  | Yes                       |
| Pole Length                           | 150 cm up to 300 cm       |
| Colour (VESA Arms)                    | Black                     |
| <b>Colour</b> (Horizontal Rail)       | Black (Silver optional)   |
| <b>Colour</b> (Poles & Ceiling Mount) | Black                     |
| Warranty                              | 5 years                   |
| Accessories                           | Cover cover               |
|                                       |                           |

| MBFC2U                    |  |
|---------------------------|--|
| 32" - 65"                 |  |
| VESA400,40cm              |  |
| 7350073733637             |  |
| 50kg (TUV30kg) Per screen |  |
| Fixed                     |  |
| Yes                       |  |
| 150 cm up to 300 cm       |  |
| Black                     |  |
| Black (Silver optional)   |  |
| Black                     |  |
| 5 years                   |  |
| Cover cover               |  |

| MBFC2U Brass              |
|---------------------------|
| 32" - 65"                 |
| VESA400,40cm              |
| 7350073735730             |
| 50kg (TUV30kg) Per screen |
| Fixed                     |
| Yes                       |
| 150 cm up to 300 cm       |
| Black                     |
| Black (Silver optional)   |
| Brass                     |
| 5 years                   |
| Cover cover               |

| MBFC2U Chrome             |
|---------------------------|
| 32" - 65"                 |
| VESA400,40cm              |
| 7350073735723             |
| 50kg (TUV30kg) Per screen |
| Fixed                     |
| Yes                       |
| 150 cm up to 300 cm       |
| Black                     |
| Black (Silver optional)   |
| Chrome                    |
| 5 years                   |
| Cover cover               |
|                           |

#### MBFC2U White 32" - 65" VESA400,40cm 7350073735716

| 50kg (TUV30kg) Per screen |  |
|---------------------------|--|
| Fixed                     |  |
| Yes                       |  |
| 150 cm up to 300 cm       |  |
| Black                     |  |
| Black (Silver optional)   |  |
| White                     |  |
| 5 years                   |  |
| Cover cover               |  |
|                           |  |