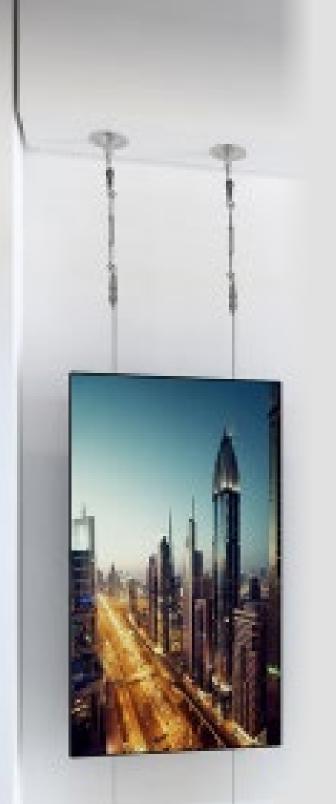

# Elegant and minimal wire based combinations

Make a strong design statement with these spectacular wire based mounts. Now you can hang your screen in wires using the Pro Series wire based system. All parts utilized is the standard Pro Series items but you also add the wires to hang the screen in position.

Use single screen or back to back installations.

Treat your clients stores to a visual make over with these elegant and minimal wire based combinations. Designed to combine style with functionality, these displays can easily set up in most stores with a major wow factor.