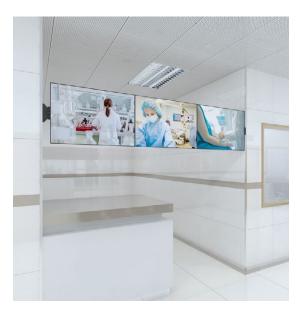

# **Ideal for Point of Sale** marketing

Ideal for point of-sale marketing for advertising above shelves or in other limited spaces, offering maximal screen size and message impact in convenient long-and-narrow form factors.

Pro Series have packed solutions specifically designed to accommodate the Ultra Stretch Digital Signage screens. Using simple Pro Series installation and minimalistic design, the MB Pro Series stretched bracket solutions is fit to match most stretched screens in retail, commercial or hospitality settings.