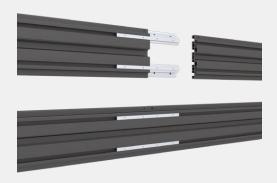

#### Modular design

Available in a wide range of models, Pro Series ceiling mounts support single to 18 screens weighing up to 30kg each. Their modular design allows for additional extrusions to be added to accommodate screens with wider VESA patterns, or to connect multiple units together.

#### Easy installlation

To reduce strain, the Pro Series uses lightweight ceiling plates that are installed independent of the rest of the mounting system. Simply slide each extension pole into place and secure it to complete the installation. The ceiling plates also provide up to 90° of swing to account for sloped ceilings and support beams, or to secure the mount to a wall.