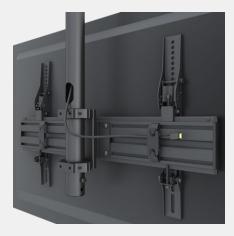

✓ Departures 
Arrivals →
Baggage →

Our Pro Series Wallmounts can be used as menu boards or signage wallmounts. They offer a perfect display positioning and flexible adjustments. The single horizontal extrusion with optional push in pop out and depth adjustment aligns the displays very quick even on irregular mounting surfaces and allows easy access behind the displays for servicing.

### PRO SERIES Pro Wallmount Videowalls

For screen in a row the Pro Series now can offer you a simple way to get perfect display positioning and a choice of bracket and adjustment solutions that works after a set standard. Ensuring the very best installer experience a single aluminum extrusion rail is used with either fixed, tilt or push in pop out brackets that aligns the screens quick and efficiently.