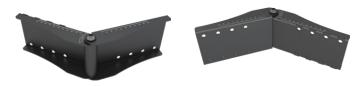

# **NEW!** Menu Boards for **Curved Screens**

The line up of M Pro Series Pole Brackets was designed to make it simple to add a display small or large and create tailored installations with the possibility to mix both computer displays with digital signage displays in any possible way imagined. With the M Pro Series Pole line of brackets it includes a variety of flexible and innovative solutions. From installing a single computer display to a row of computer displays all fitted to the M Pro Series 50mm poles. So start create any mixed solutions containing monitor displays and large size displays with tilt and turn possibilities. All the Pro Series Pole Brackets can be after installed or one can use one of our already configured products. Start utilizing our clean and simple Scandinavian designed brackets with durable construction and easy installation. A complete set of hardware is always included.

# **CURVED SCREEN RAIL JOINER**

| EAN:                 | 7350073736348 |  |
|----------------------|---------------|--|
| Turn:                | -45° ~ +45°   |  |
| Distance adjustment: | 0 ~ 200 mm    |  |

# Create curved solutions with Pro Series