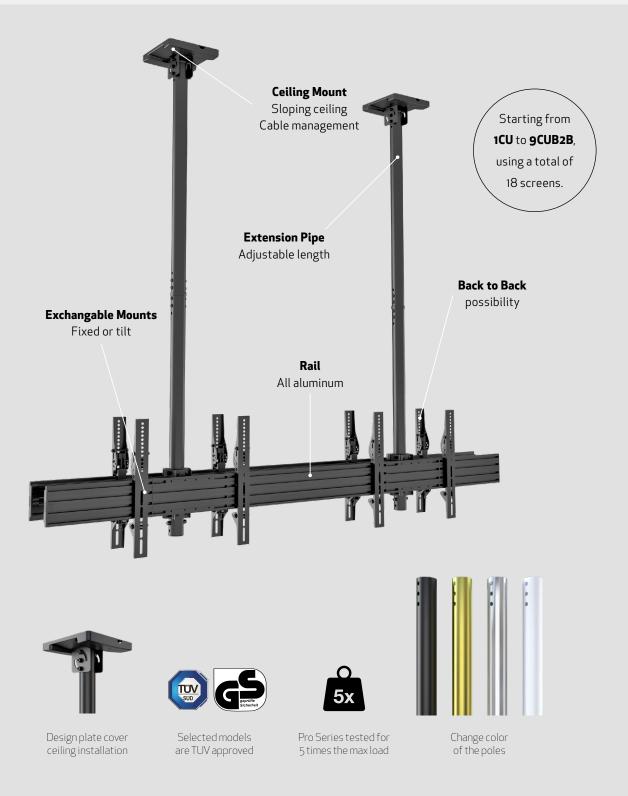

#### DIGITAL SIGNAGE PRO SERIES

Pro Series is a Digital Signage product series, that can be configured to Ceiling Mounts, Floor to Ceiling Mounts, Menu Boards or Wallmounts. With its modular construction installers have vast possibilities to change, update and reconfigure its design if ideas change. Over time the Pro Series installation can be combined into a wide range of new configurations.

#### Modular design

Available in a wide range of models, Pro Series ceiling mounts support single to 18 screens weighing up to 30kg each. Their modular design allows for additional extrusions to be added to accommodate screens with wider VESA patterns, or to connect multiple units together.

#### Easy installlation

To reduce strain, the Pro Series uses lightweight ceiling plates that are installed independent of the rest of the mounting system. Simply slide each extension pole into place and secure it to complete the installation. The ceiling plates also provide up to 90° of swing to account for sloped ceilings and support beams, or to secure the mount to a wall.

#### Cable management

The extension pole's hollow core provides an unobstructed path to route your cables, while an opening in the mounting plate allows them to continue through the ceiling for a truly professional setup.