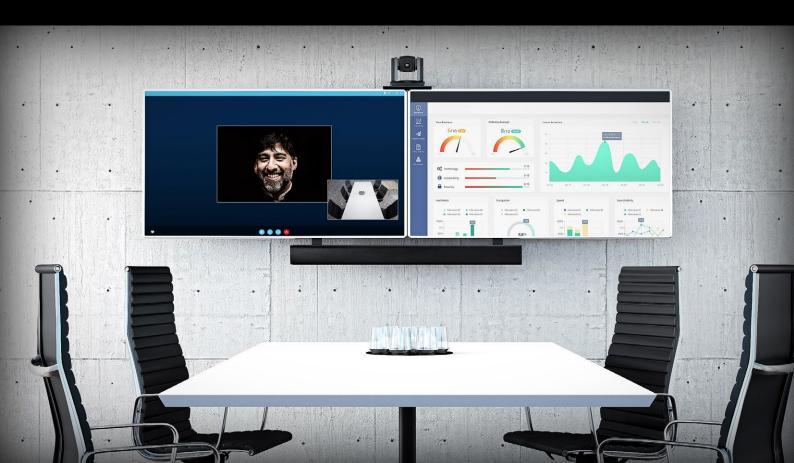

# DUAL SCREEN SIDE BY SIDE FOR VIDEO-CONFERENCE

Get ready to turn your clients meeting rooms into powerful cloud conferencing solutions in an instant. The new Dual Screen side by side Pro Series solution does just that. Featuring dual screen mounting with adjustable lateral shift left and right and an adjustable camera shelf to match most different screen sizes. Aimed to provide a clean modern look for a wide range of video conferencing and flat panel display applications. Ideal for boardroom and learning environments. Includes a camera shelf, soundbar holder and a complete hardware kit.

### SPECIFICATION

| Model name                           | Side by Side 400             | Soundbar holder       | Camera Shelf          |
|--------------------------------------|------------------------------|-----------------------|-----------------------|
| Recommended Screen Size              | 32" - 65"                    |                       |                       |
| VESA <sup>®</sup> & Non-VESA fixings | VESA400,40cm                 |                       |                       |
| Article Nr / EAN                     | 7350073736621                | 7350073736645         | 7350073736638         |
| Max Load                             | 50kg (TUV30kg) Per screen    | 5kg                   |                       |
| Bracket Type                         | Fixed (Tilt optional)        | Fixed (Tilt optional) | Fixed (Tilt optional) |
| Landscape / Portrait                 | Yes                          |                       |                       |
| Material                             | Aluminum +Steel(SPCC Graded) | Steel(SPCC Graded)    | Steel(SPCC Graded)    |
| Colour                               | Black                        | Black                 | Black                 |