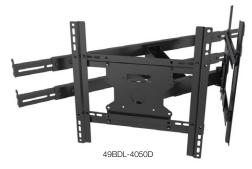

# 32BDL-4050D / 49BDL-4050D

- Ceilingmounts dedicated to present bright content on dual Philips displays in aisles and other open store spaces
- Modernizes and saves store space with its flexible design, offers more room to market your brand or products
- Dedicated side mounting points compatible with Philips display models
- Highest level of finish to any client branding, bespoke colors available on request
- Semi Concealed hardware for sleek & stylish aesthetics
- A standalone floor base is optional
- Durable design, Multibrackets well known quality of materials and production process
- Complete hardware kit included

# M Ceiling Mount Pro Triple 32BDL-4050D

# M Ceiling Mount Pro Dual 32BDL-4050D