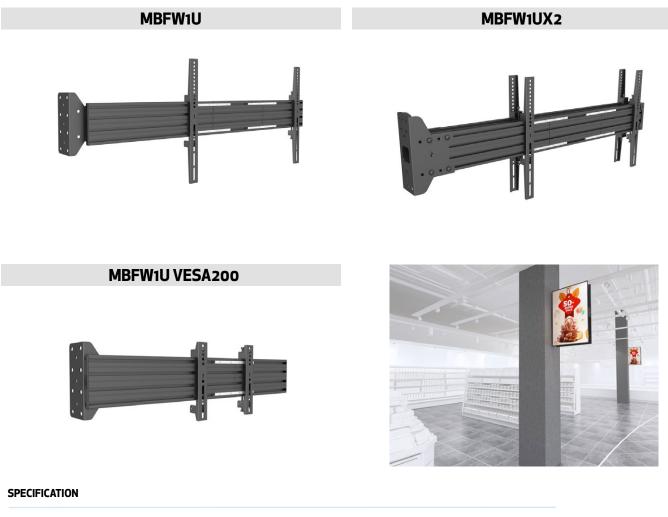

# Keep crowds informed with high visibility

In the need of solutions to mount displays in a perpendicular position to a wall? The M Pro Series From Wall and Wall to Wall models are our innovative interior designed Pro Series solutions that offers high visibility in open areas such as hallways, concourses, aisles and office spaces. The bracket mounts vertically so that the display is presented perpendicular to walls or between two walls. The clean and simple Scandinavian design has a durable construction and is very easy to install, a complete set of hardware is included. The M Pro Series From Wall and Wall to Wall series is a single or double sided solution. This digital signage installation makes it easy to keep moving crowds informed and this type of fixture is an ideal way to display high visibility wayfinding or directional information in high traffic areas.

| Model name                           |
|--------------------------------------|
| Recommended Screen Size              |
| VESA <sup>®</sup> & Non-VESA fixings |
| Article Nr / EAN                     |
| Max Load                             |
| Bracket Type                         |
| Landscape / Portrait                 |
| Colour (VESA Arms)                   |
| Colour (Horizontal Rail)             |
| Warranty                             |

| MBFW1U                    | MBFW    |
|---------------------------|---------|
| 32"-65"                   | 32"-65  |
| VESA400,40cm              | VESA4   |
| 7350073737642             | 73500   |
| 35kg (TUV30kg) Per screen | 35kg (1 |
| Fixed                     | Fixed   |
| Yes                       | Yes     |
| Black                     | Black   |
| Black (Silver optional)   | Black ( |
| 5 years                   | 5 years |

| MBFW1UX2                  |  |
|---------------------------|--|
| 32"-65"                   |  |
| VESA400,40cm              |  |
| 7350073737659             |  |
| 35kg (TUV30kg) Per screen |  |
| Fixed                     |  |
| Yes                       |  |
| Black                     |  |
| Black (Silver optional)   |  |
| 5 vears                   |  |

| MBFW1U VESA200            |
|---------------------------|
| 17"-46"                   |
| VESA200,20cm              |
| 7350073737666             |
| 40kg (TUV30kg) Per screen |
| Fixed                     |
| Yes                       |
| Black                     |
| Black (Silver optional)   |
| 5 vears                   |