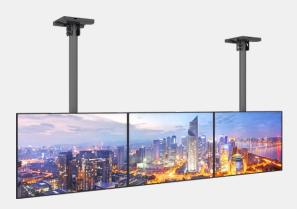

# Ceiling Mounts

Our Ceilingmounts was designed to deliver a simple solution for any digital signage installations involving multiple commercial displays 32"-100". Perfect for many commercial installations the space saving design ensures the very best installer experience.

# PRO SERIES UHD Large Screen Ceiling Mounts

The Dual Pole range of Pro Series floorstand 's designed to support one or two large size screens mounted back-to-back in either landscape or portrait. Simple to install, clean and attractive design, yet very robust and functional the Dual Pole series is ideal for a wide variety of applications and settings. Designed to provide the ideal display viewing placement and match the décor of any environment. Ideal for public areas like stores, training rooms, lobbies, classrooms, auditoriums, or exhibit halls. As with all Pro series products a full line-up of accessories offering tailor possibilities functionality to meet your specific requirements. Internal cable management hides the AV cabling, showing a clean look.