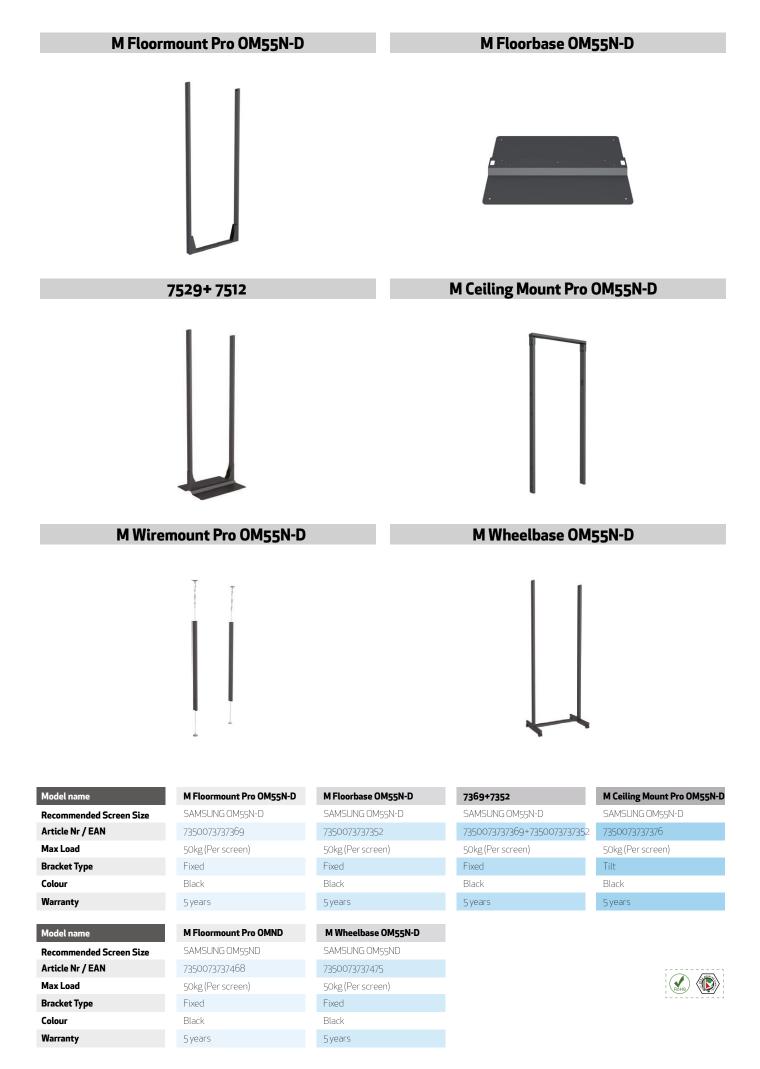

# MB Pro Series OM55N-D/OM46N-D

### Made for S A M S U N G

These days many installers get the request to promote content with exceptional clarity in any storefront window. Multibrackets series of customized Floor or Ceiling Mounts for Samsung OMND display series is the ideal digital signage mounting solution for store windows. The Samsung OMN-D Series features a double-sided screen, with each side adjusted for the environments in which it is utilized. Samsung's OMN-D Series can be easily mounted on a stand or hung from a ceiling, giving retailers more options for positioning. The smart design creates a clean look and offers flexibility in how valuable floor space is designed and utilized. The M Floormount Pro OM55N-D is the floormount designed for Samsung two sided screen OM55N-D. This dedicated mount allows businesses to create a platform for eyecatching content deliveries on a minimalistic mounting solution. By many installers considered the ideal display and mount solution for store window applications. A minimum of visible cables and screws from the outside. With a multitude of installer friendly features including concealed cable management for a professional appearance. This is an incredibly versatile solution that can be adapted to suit a wide range of both retail and commercial applications.

7529 + 7512

# M Ceiling Mount Pro OM46N-D

| Model | name |
|-------|------|
|       |      |

| Recommended Screen Size | - |
|-------------------------|---|
| Article Nr / EAN        | - |
| Max Load                | [ |
| Bracket Type            | ł |
| Colour                  | 1 |
| Warranty                | ( |

| M Floormount Pro OM46N-D | Μ |
|--------------------------|---|
| SAMSUNG OM46N-D          | S |
| 7350073737529            | 7 |
| 50kg (Per screen)        | 5 |
| Fixed                    | F |
| Black                    | В |
| 5 years                  | 5 |
|                          |   |

| M | Floorbase | OM46N-D |
|---|-----------|---------|

| M Floorbase OM40M-D |
|---------------------|
| SAMSUNG OM46N-D     |
| 7350073737512       |
| 50kg (Per screen)   |
| Fixed               |
| Black               |
| 5 years             |
|                     |

| 7529+7512                   |
|-----------------------------|
| SAMSUNG OM46N-D             |
| 7350073737529+7350073737512 |
| 50kg (Per screen)           |
| Fixed                       |
| Black                       |
| 5 years                     |
|                             |

| M Ceiling Mount Pro OM46N-D |
|-----------------------------|
| SAMSUNG OM46N-D             |
| 7350073737536               |
| 50kg (Per screen)           |
| Tilt                        |
| Black                       |
| 5 years                     |
| Roha A                      |