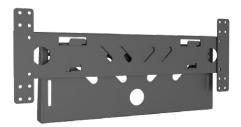

# 32BDL-4050D / 49BDL-4050D

- Ceilingmounts dedicated to present bright content on dual Philips displays in aisles and other open store spaces
- Modernizes and saves store space with its flexible design, offers more room to market your brand or products
- Dedicated side mounting points compatible with Philips display models
- Highest level of finish to any client branding, bespoke colors available on request
- Semi Concealed hardware for sleek & stylish aesthetics
- A standalone floor base is optional
- Durable design, Multibrackets well known quality of materials and production process
- Complete hardware kit included

# **PRO SERIES** Customized for

- Wallmounts dedicated to present bright content through dual Philips displays at the end of an aisle shelf system
- Modernizes and saves store space with its flexible design, offers more room to market your brand or products
- Dedicated side mounting points compatible with Philips display models
- Highest level of finish to any client branding, bespoke colors available on request
- Semi Concealed hardware for sleek & stylish aesthetics
- Durable design, Multibrackets well known quality of materials and production process
- Complete hardware kit included