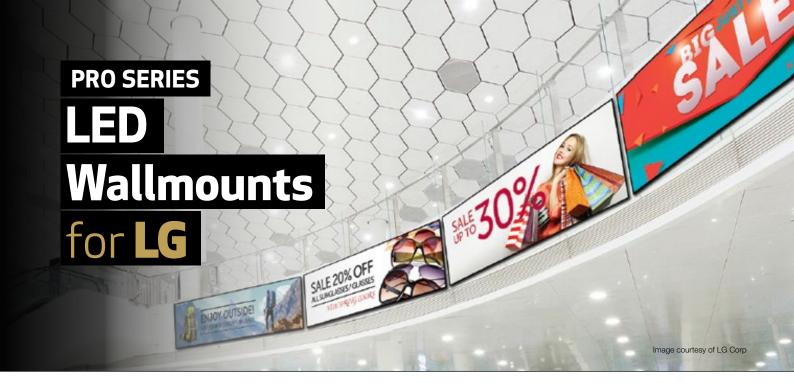

# MULTIBRACKETS PRO SERIES M WALLMOUNT PRO MBSTH1U:

This is our innovative - ready to be installed Single-Display Wallmount. This mount is suited for Ultra-Stretch Digital Signage screens like LG's.

# **NEW!** Ultra Stretch

Stretch your digital signage installations.

With Multibrackets Pro Series you carry bracket solutions for most stretched displays on the market. Expand your digital signage installations and business limits with stretched monitor displays. Now you can present information, advertisements and branding in a new way, shape and form with stretched displays and our brackets distinctively versatile.

# **PRO SERIES**

Image courtesy of LG C

Customized for

- A flexible system product ideal for video walls and menuboards
- Includes VESA adapters for compatibility up to VESA 200x600 / 600x200 •
- Module based aluminum rails creates desirable length without cutting •
- Integrated cable management throughout the entire solution •
- Power click install for an easy, fast and safe installation •
- Dual wallplates included
- Portrait or landscape position of screen possible
- Hardware kit included