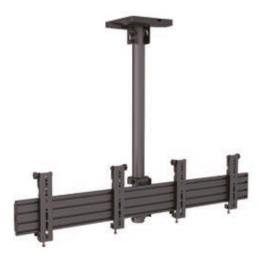

|
| 80 cm up to 150 cm        | 80 cm up t    |
| Black                     | Black         |
| Black (Silver optional)   | Black (Silve  |
| Black                     | Black         |
| 5 years                   | 5 years       |
| Cover plates              | Cover plate   |
|                           |               |

| MBC5X1UP                  |
|---------------------------|
| 32 "- 65"                 |
| VESA400,40cm              |
| 7350073734948             |
| 50kg (TUV30kg) Per screen |
| Tilt (Fixed optional)     |
| Yes                       |
| 80 cm up to 150 cm        |
| Black                     |
| Black (Silver optional)   |
| Black                     |
| 5 years                   |
| Cover plates              |

#### MBC3X1U VESA 200

#### MBC2X1U VESA 200





MBC4X1U VESA 200

Technical drawings available online





#### SPECIFICATION MENUBOARDS

| Model name                            |  |  |
|---------------------------------------|--|--|
| Recommended Screen Size               |  |  |
| VESA® & Non-VESA Fixings              |  |  |
| Article Nr / EAN                      |  |  |
| Max Load                              |  |  |
| Bracket Type                          |  |  |
| Landscape / Portrait                  |  |  |
| Pole Length                           |  |  |
| Colour (VESA Arms)                    |  |  |
| <b>Colour</b> (Horizontal Rail)       |  |  |
| <b>Colour</b> (Poles & Ceiling Mount) |  |  |
| Warranty                              |  |  |
| Accessories                           |  |  |

| MBC2X1U VESA 200          |
|--