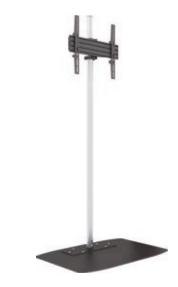

# Single Pole Series

The new range of Pro Series single pole flat panel floorstand 's are designed to provide the ideal display viewing placement and match the décor of any environment. Ideal for public areas like stores, training rooms, lobbies, classrooms, auditoriums, or exhibition halls. As with all Pro series products a full line-up of accessories offering tailor possibilities functionality to meet your specific requirements. Internal cable management hides the AV cabling, showing a clean look.

Optional round base

MB Pro Single Pole Series is available in a wide range of models

# SINGLE POLE FLOOBASE(BLACK)

# SINGLE POLE FLOORMOUNT(BLACK)