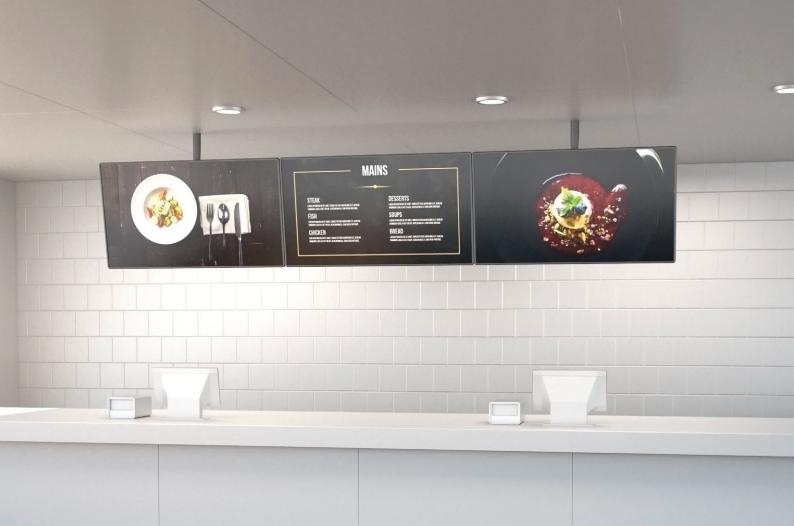

# Multibrackets Mounted Menu Board Solutions

Great for installers and digital signage installations. Our ceiling mounted menu boards make it possible to construct single, dual or video walls in prominent locations where walls aren't available. Comes in a variety of arrangements.

# **pro series** Menuboard Mounts

Menu Boards has quickly become a simple way to interact with the consumer. State-of-the-art MB Pro Series menu boards simplifies the installation process of a menu board in prominent location. A complete range of models and exchangeable bracket solutions makes it easy to find a suitable solution plus bring speed to the installation.