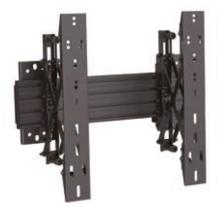

### PRO SERIES Pro Wallmount Videowalls

For screen in a row the Pro Series now can offer you a simple way to get perfect display positioning and a choice of bracket and adjustment solutions that works after a set standard. Ensuring the very best installer experience a single aluminum extrusion rail is used with either fixed, tilt or push in pop out brackets that aligns the screens quick and efficiently.

MB Pro Wallmount / Videowall Series is available in a wide range of models