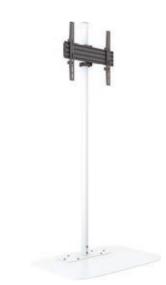

# Single Pole Series

The new range of Pro Series single pole flat panel floorstand 's are designed to provide the ideal display viewing placement and match the décor of any environment. Ideal for public areas like stores, training rooms, lobbies, classrooms, auditoriums, or exhibition halls. As with all Pro series products a full line-up of accessories offering tailor possibilities functionality to meet your specific requirements. Internal cable management hides the AV cabling, showing a clean look.

Optional round base

MB Pro Single Pole Series is available in a wide range of models

# SINGLE POLE FLOORMOUNT(CHROME)

# SINGLE POLE FLOORMOUNT(WHITE)