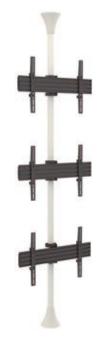

#### MBFC3X3U

| 32″ - 65″                 |
|---------------------------|
| VESA400,40cm              |
| 7350073734933             |
| 50kg (TUV30kg) Per screen |
| Fixed                     |
| Yes                       |
| 150 cm up to 300 cm       |
| Black                     |
| Black (Silver optional)   |
| Black/Brass/Chrome/White  |
| 5 years                   |
| Cover cover               |
|                           |