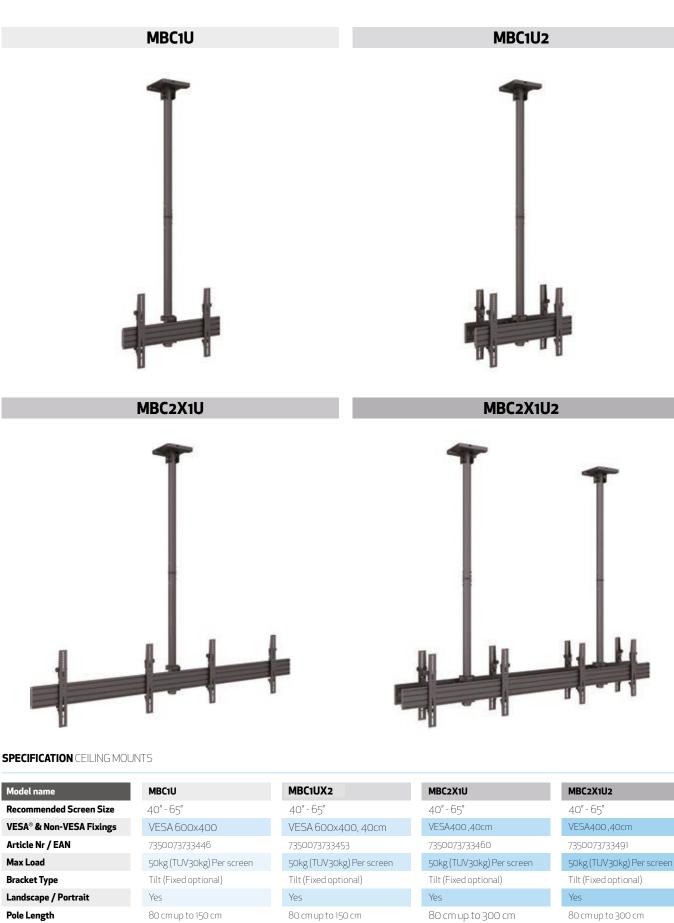

# Ceiling Mounts

Our Ceilingmounts was designed to deliver a simple solution for any digital signage installations involving multiple commercial displays 32"-100". Perfect for many commercial installations the space saving design ensures the very best installer experience.

Multibrackets MB Pro Ceiling Mount Series is available in a wide range of models

| Model name                            |
|---------------------------------------|
| Recommended Screen Size               |
| VESA <sup>®</sup> & Non-VESA Fixings  |
| Article Nr / EAN                      |
| Max Load                              |
| Bracket Type                          |
| Landscape / Portrait                  |
| Pole Length                           |
| Colour (VESA Arms)                    |
| <b>Colour</b> (Horizontal Rail)       |
| <b>Colour</b> (Poles & Ceiling Mount) |
| Warranty                              |
| Accessories                           |