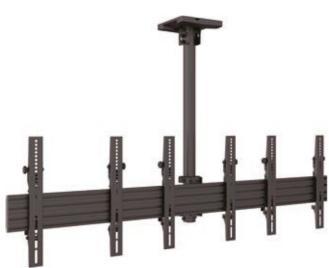

#### Modular design

Available in a wide range of models, Pro Series ceiling mounts support single to 18 screens weighing up to 30kg each. Their modular design allows for additional extrusions to be added to accommodate screens with wider VESA patterns, or to connect multiple units together.

# Ceiling Mounts

Our Ceilingmounts was designed to deliver a simple solution for any digital signage installations involving multiple commercial displays 32"-100". Perfect for many commercial installations the space saving design ensures the very best installer experience.