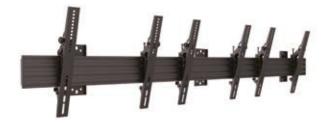

# **pro series** Menuboard Mounts

Menu Boards has quickly become a simple way to interact with the consumer. State-of-the-art MB Pro Series menu boards simplifies the installation process of a menu board in prominent location. A complete range of models and exchangeable bracket solutions makes it easy to find a suitable solution plus bring speed to the installation.

#### SPECIFICATION MENUBOARDS

| Model name                            |
|---------------------------------------|
| Recommended Screen Size               |
| VESA® & Non-VESA Fixings              |
| Article Nr / EAN                      |
| Max Load                              |
| Bracket Type                          |
| Landscape / Portrait                  |
| Pole Length                           |
| Colour (VESA Arms)                    |
| <b>Colour</b> (Horizontal Rail)       |
| <b>Colour</b> (Poles & Ceiling Mount) |
| Warranty                              |
| Accessories                           |

| MBC2X1U                   |
|---------------------------|
| 32" - 65"                 |
| VESA400,40cm              |
| 7350073733460             |
| 50kg (TUV30kg) Per screen |
| Tilt (Fixed optional)     |
| Yes                       |
| 80 cm up to 150 cm        |
| Black                     |
| Black (Silver optional)   |
| Black                     |
| 5 years                   |
| Cover plates              |