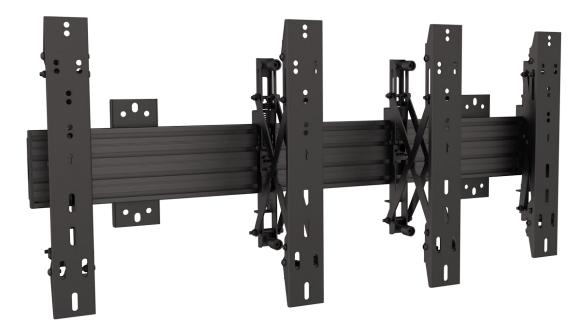

#### Modular design

Available in a wide range of models, Pro Series ceiling mounts support single to 18 screens weighing up to 30kg each. Their modular design allows for additional extrusions to be added to accommodate screens with wider VESA patterns, or to connect multiple units together.

#### Easy installlation

To reduce strain, the Pro Series uses lightweight ceiling plates that are installed independent of the rest of the mounting system. Simply slide each extension pole into place and secure it to complete the installation. The ceiling plates also provide up to 90° of swing to account for sloped ceilings and support beams, or to secure the mount to a wall.

#### Cable management

The extension pole's hollow core provides an unobstructed path to route your cables, while an opening in the mounting plate allows them to continue through the ceiling for a truly professional setup.