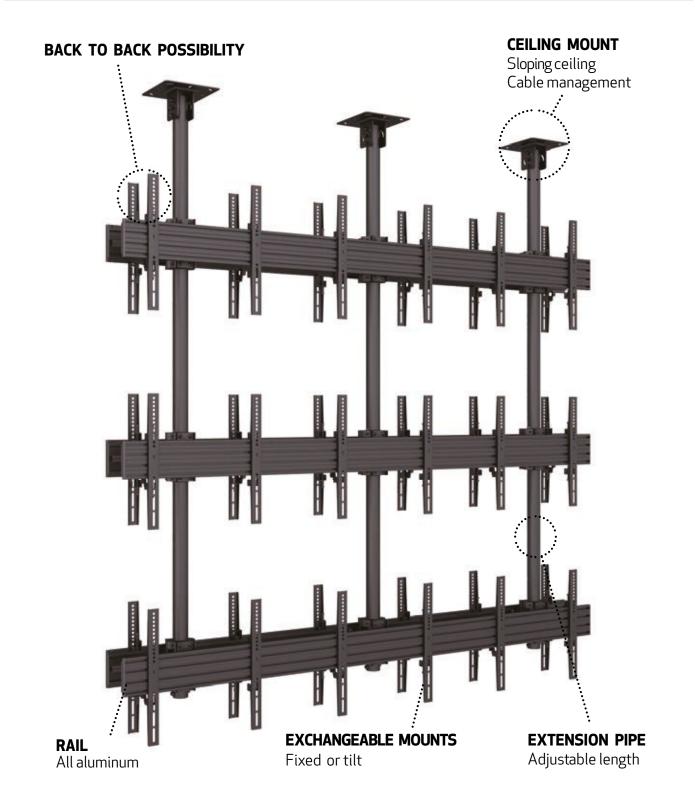

#### **Precision Leveling**

Each mounting bracket allows for micro height adjustments to be made to ensure your screens are levelled and perfectly aligned.

#### **Extendable Height**

The extendable poles allows you to position the center of the screen mounting plate no any height limitation. For tighter spaces, just with single pole to achieve a distance of 80cm.

#### Easy tilt

Tilt the mounting brackets 5°, 10° or 15° forward to improve line-of-sight while maintaining alignment between your screens. To compensate for potential lean, the brackets can also be angled up to 6° backward.

#### Modular design

Available in a wide range of models, Pro Series ceiling mounts support single to 18 screens weighing up to 30kg each. Their modular design allows for additional extrusions to be added to accommodate screens with wider VESA patterns, or to connect multiple units together.

#### Easy installlation

To reduce strain, the Pro Series uses lightweight ceiling plates that are installed independent of the rest of the mounting system. Simply slide each extension pole into place and secure it to complete the installation. The ceiling plates also provide up to 90° of swing to account for sloped ceilings and support beams, or to secure the mount to a wall.

#### Cable management

The extension pole's hollow core provides an unobstructed path to route your cables, while an opening in the mounting plate allows them to continue through the ceiling for a truly professional setup.