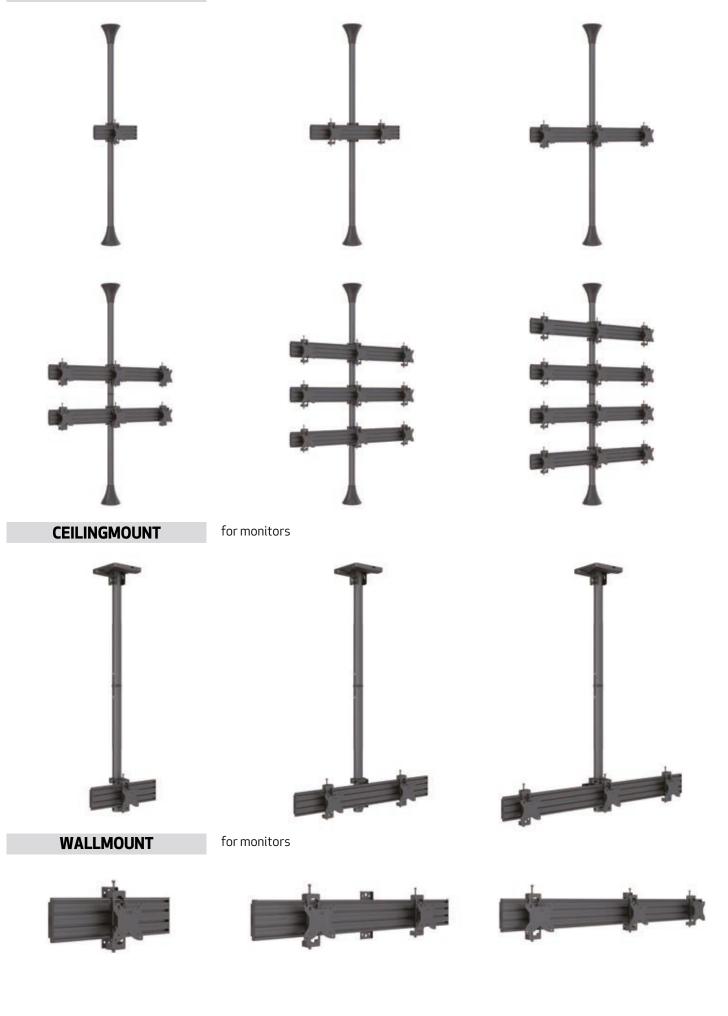

# Ceiling Mounts

Our Ceilingmounts was designed to deliver a simple solution for any digital signage installations involving multiple commercial displays 32"-100". Perfect for many commercial installations the space saving design ensures the very best installer experience.

# Multibrackets Mounted Menu Board Solutions

Great for installers and digital signage installations. Our ceiling mounted menu boards make it possible to construct single, dual or video walls in prominent locations where walls aren't available. Comes in a variety of arrangements.

✓ Departures 
Arrivals →
Baggage →

Our Pro Series Wallmounts can be used as menu boards or signage wallmounts. They offer a perfect display positioning and flexible adjustments. The single horizontal extrusion with optional push in pop out and depth adjustment aligns the displays very quick even on irregular mounting surfaces and allows easy access behind the displays for servicing.

### PRO SERIES Pro Wallmount Videowalls

For screen in a row the Pro Series now can offer you a simple way to get perfect display positioning and a choice of bracket and adjustment solutions that works after a set standard. Ensuring the very best installer experience a single aluminum extrusion rail is used with either fixed, tilt or push in pop out brackets that aligns the screens quick and efficiently.