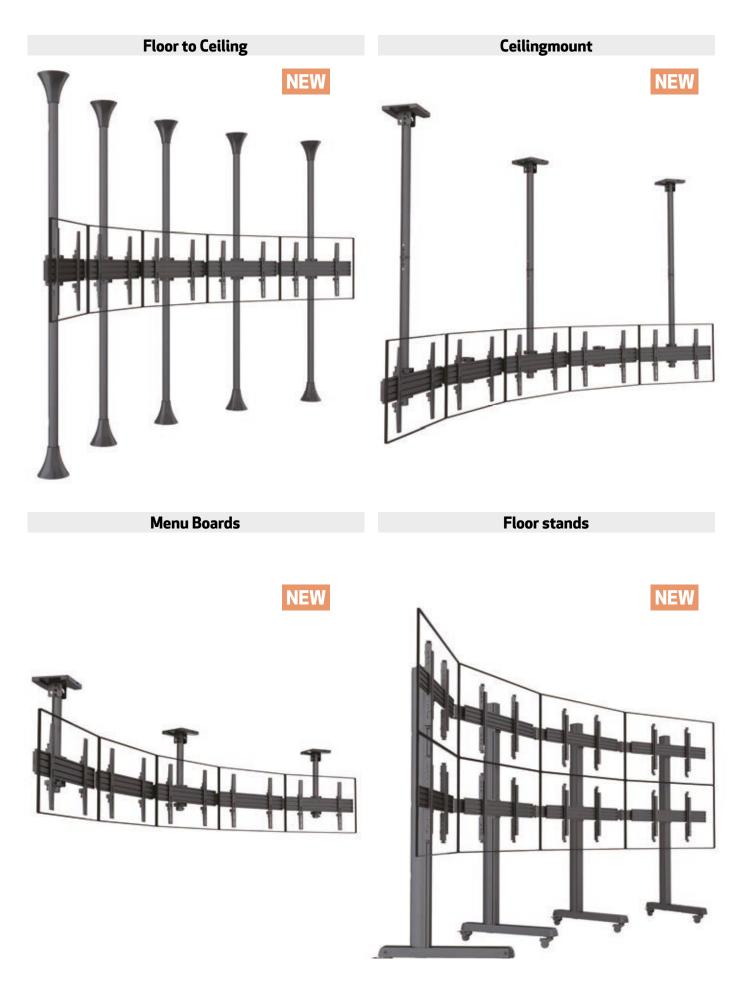

#### DIGITAL SIGNAGE PRO SERIES

Pro Series is a Digital Signage product series, that can be configured to Ceiling Mounts, Floor to Ceiling Mounts, Menu Boards or Wallmounts. With its modular construction installers have vast possibilities to change, update and reconfigure its design if ideas change. Over time the Pro Series installation can be combined into a wide range of new configurations.

# Multibrackets Ceiling Mounted Solutions

Great for installers and digital signage installations. Our ceiling mounted solutions make it possible to construct single, dual or video walls in prominent locations where walls aren't available. Comes in a variety of arrangements.

# Ceiling Mounts

Our Ceilingmounts was designed to deliver a simple solution for any digital signage installations involving multiple commercial displays 32"-100". Perfect for many commercial installations the space saving design ensures the very best installer experience.

# Multibrackets Mounted Menu Board Solutions

Great for installers and digital signage installations. Our ceiling mounted menu boards make it possible to construct single, dual or video walls in prominent locations where walls aren't available. Comes in a variety of arrangements.

# Multibrackets Floor to Ceiling Solutions

Our floor to ceiling solutions makes it possible to construct menu boards in prominent locations where walls aren't available. An aesthetic solution that adds stability to locations where the ceiling or wall aren't able to support an installation.