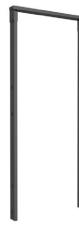

# MB Pro Series OM55N-D/OM46N-D

### Made for S A M S U N G

These days many installers get the request to promote content with exceptional clarity in any storefront window. Multibrackets series of customized Floor or Ceiling Mounts for Samsung OMND display series is the ideal digital signage mounting solution for store windows. The Samsung OMN-D Series features a double-sided screen, with each side adjusted for the environments in which it is utilized. Samsung's OMN-D Series can be easily mounted on a stand or hung from a ceiling, giving retailers more options for positioning. The smart design creates a clean look and offers flexibility in how valuable floor space is designed and utilized. The M Floormount Pro OM55N-D is the floormount designed for Samsung two sided screen OM55N-D. This dedicated mount allows businesses to create a platform for eyecatching content deliveries on a minimalistic mounting solution. By many installers considered the ideal display and mount solution for store window applications. A minimum of visible cables and screws from the outside. With a multitude of installer friendly features including concealed cable management for a professional appearance. This is an incredibly versatile solution that can be adapted to suit a wide range of both retail and commercial applications.