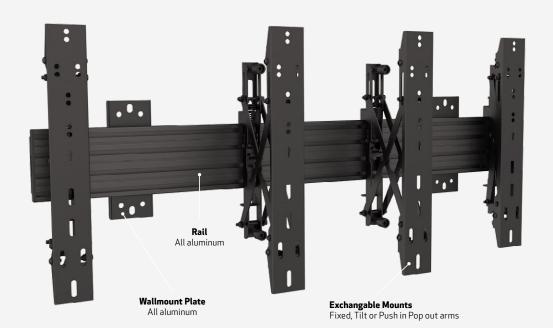

### PRO SERIES Pro Wallmount Videowalls

For screen in a row the Pro Series now can offer you a simple way to get perfect display positioning and a choice of bracket and adjustment solutions that works after a set standard. Ensuring the very best installer experience a single aluminum extrusion rail is used with either fixed, tilt or push in pop out brackets that aligns the screens quick and efficiently.

MB Pro Wallmount / Videowall Series is available in a wide range of models