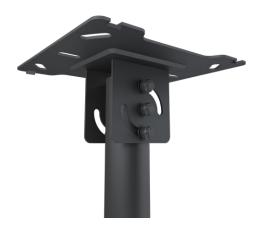

#### **Precision Leveling**

Each mounting bracket allows for micro height adjustments to be made to ensure your screens are levelled and perfectly aligned.

#### Easy tilt

Tilt the mounting brackets 5°, 10° or 15° forward to improve line-of-sight while maintaining alignment between your screens. To compensate for potential lean, the brackets can also be angled up to 6° backward.