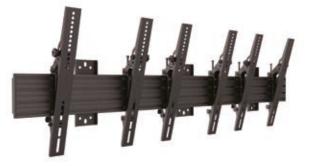

# **pro series** Menuboard Mounts

Menu Boards has quickly become a simple way to interact with the consumer. State-of-the-art MB Pro Series menu boards simplifies the installation process of a menu board in prominent location. A complete range of models and exchangeable bracket solutions makes it easy to find a suitable solution plus bring speed to the installation.

#### MBC2X1U

Landscape

MBC3X1UP

Portrait

To create portrait version , pls add a set of brackets

MBC3X1U

Landscape

MBC4X1UP

#### SPECIFICATION MENUBOARDS

| Model name                            |
|---------------------------------------|
| Recommended Screen Size               |
| VESA® & Non-VESA Fixings              |
| Article Nr / EAN                      |
| Max Load                              |
| Bracket Type                          |
| Landscape / Portrait                  |
| Pole Length                           |
| Colour (VESA Arms)                    |
| <b>Colour</b> (Horizontal Rail)       |
| <b>Colour</b> (Poles & Ceiling Mount) |
| Warranty                              |
| Accessories                           |