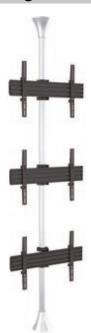

#### MBFC3X3U

| 32″ - 65″                 |
|---------------------------|
| VESA400,40cm              |
| 7350073734933             |
| 50kg (TUV30kg) Per screen |
| Fixed                     |
| Yes                       |
| 150 cm up to 300 cm       |
| Black                     |
| Black (Silver optional)   |
| Black/Brass/Chrome/White  |
| 5 years                   |
| Cover cover               |
|                           |