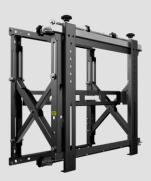

# Dual Pole Series

The Dual Pole range of Pro Series floorstand 's designed to support one or two large size screens mounted back-to-back in either landscape or portrait. Simple to install, clean and attractive design, yet very robust and functional the Dual Pole series is ideal for a wide variety of applications and settings. Designed to provide the ideal display viewing placement and match the décor of any environment. Ideal for public areas like stores, training rooms, lobbies, classrooms, auditoriums, or exhibition halls. As with all Pro series products a full line-up of accessories offering tailor possibilities functionality to meet your specific requirements. Internal cable management hides the AV cabling, showing a clean look.

MB Pro Dual Pole Series is available in a wide range of models

# **DUAL POLE FLOORMOUNT BACK TO BACK**

DUAL POLE FLOORBASE BACK TO BACK

| Model name              | Single Pole Floormount | Single Pole Floorbase | Dual Pole Floormount | Dual Pole Floorbase | Dual Pole Floormount B2B | Dual Pole Floorbase B2B |
|-------------------------|------------------------|-----------------------|----------------------|---------------------|--------------------------|-------------------------|
| Recommended screen size | 32″-65″                | 32"-65"               | 65 " - 90 "          | 65"-90"             | 65"-90"                  | 65″-90″                 |
| VESA & Non-VESA fixings | 400x400                | 400x400               | 800x400              | 800x400             | 800x400                  | 800x400                 |
| Article Nr / EAN        | TBD                    | TBD                   | TBD                  | TBD                 | TBD                      | TBD                     |
| Max Load                | 50 Kg                  | 50 Kg                 | 75 Kg                | 75 Kg               | 100 Kg                   | 100 Kg                  |
| Bracket type            | VESA                   | VESA                  | VESA                 | VESA                | VESA                     | VESA                    |
| Lansdcape / Portrait    | Yes                    | Yes                   | Yes                  | Yes                 | Yes                      | Yes                     |
| Pole height (cm)        | 145/160/180            | 145/160/180           | 180/Customized       | 180 / Customized    | 180 / Customized         | 180/Customized          |
| Colour options          | Black/Chrome/White     | Black/Chrome/White    | Black/Chrome/White   | Black/Chrome/White  | Black/Chrome/White       | Black/Chrome/White      |
| Warranty                | 5 years                | 5 years               | 5 years              | 5 years             | 5 years                  | 5 years                 |
| Accessories             | Yes (optional)         | Yes (optional)        | Yes (optional)       | Yes (optional)      | Yes (optional)           | Yes (optional)          |